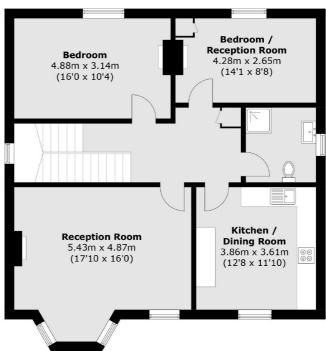

The first floor accommodation consists of a large landing with a storage cupboard and staircase leading to the second floor landing, a spacious bay fronted reception room with a feature fireplace incorporating distinct dining and living areas. As well as a fitted kitchen/dining room, a double bedroom with a feature fireplace, a second double bedroom (which could be used as a second reception room or study) with a feature fireplace and a built-in storage cupboard and a separate modern shower room.

The second floor consists of a large landing, two double bedrooms providing access to eaves storage space and a separate modern family bathroom providing more access to eaves storage.

The property benefits from high ceilings, original and period features and is offered with no forward chain and ownership of the entire freehold of the building.

### Brunswick Road, Kingston Upon Thames, KT2

Lower Ground Floor

**Ground Floor** 

**First Floor** 

Total area (approx.): 175.4 sq. m (1887.8 sq. ft) (Excluding Eaves)