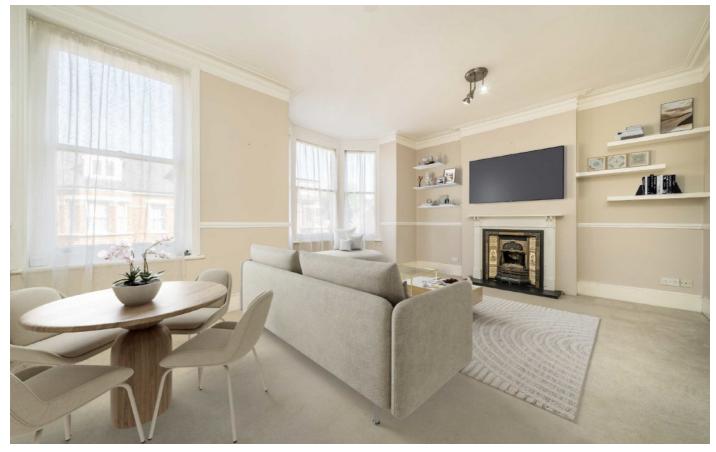

The first floor accommodation consists of a large landing with a storage cupboard and staircase leading to the second floor landing, a spacious bay fronted reception room with a feature fireplace incorporating distinct dining and living areas. As well as a fitted kitchen/dining room, a double bedroom with a feature fireplace, a second double bedroom (which could be used as a second reception room or study) with a feature fireplace and a built-in storage cupboard and a separate modern shower room.

The second floor consists of a large landing, two double bedrooms providing access to eaves storage space and a separate modern family bathroom providing more access to eaves storage.

The property benefits from high ceilings, original and period features and is offered with no forward chain and ownership of the entire freehold of the building.