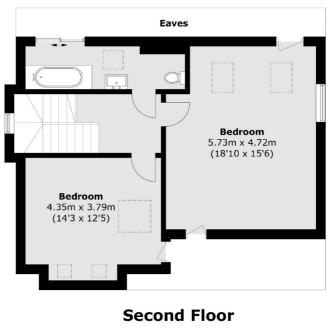

The second floor consists of a large landing, two double bedrooms providing access to eaves storage space and a separate modern family bathroom providing more access to eaves storage.

The property benefits from high ceilings, original and period features and is offered with no forward chain and ownership of the entire freehold of the building.

### Brunswick Road, Kingston Upon Thames, KT2

Lower Ground Floor

**Ground Floor** 

**First Floor** 

Total area (approx.): 175.4 sq. m (1887.8 sq. ft) (Excluding Eaves)