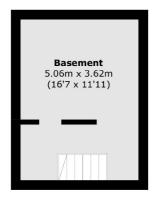

### **Brunswick Road, KT2**

Benefitting from its own private entrance, the ground floor accommodation consists of an entrance hall with a staircase leading to the first floor landing and a door and staircase leading down to a lower ground floor basement.

### Brunswick Road, Kingston Upon Thames, KT2

Lower Ground Floor

**Ground Floor** 

**First Floor** 

Total area (approx.): 175.4 sq. m (1887.8 sq. ft) (Excluding Eaves)