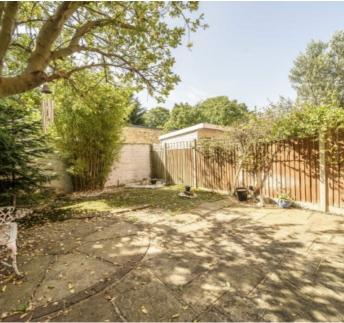

Outside to the rear is a private south facing garden which is mostly laid to patio with flower and shrub displays.