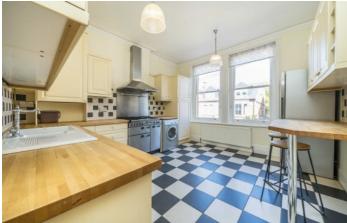

The first floor accommodation consists of a large landing with a storage cupboard and staircase leading to the second floor landing, a spacious bay fronted reception room with a feature fireplace incorporating distinct dining and living areas. As well as a fitted kitchen/dining room, a double bedroom with a feature fireplace, a second double bedroom (which could be used as a second reception room or study) with a feature fireplace and a built-in storage cupboard and a separate modern shower room.