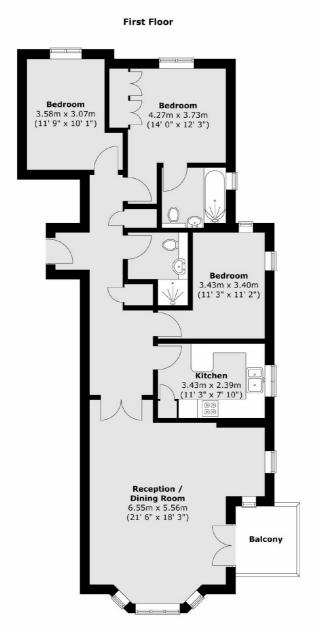

### Samuel Gray Gardens, Kingston Upon Thames, KT2

Total area (approx.): 93.2 sq. m (1003 sq. ft) Total balcony area (approx.): 4.2 sq. m (45 sq. ft)

Kingston

KT11TG

4 Wood Street

020 8546 3555

Kingston Upon Thames