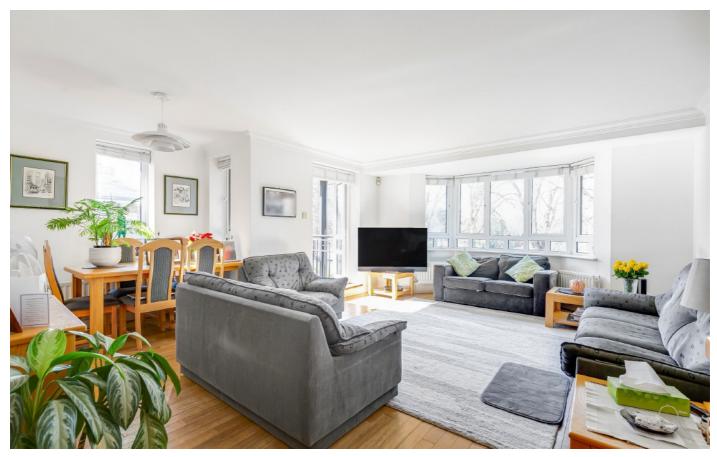

This spacious, single level apartment features three bedrooms and two bathrooms, including an en suite to the principal bedroom. The well sized kitchen provides ample space but the true highlight of any riverside home is the view and this apartment certainly delivers. The bright and airy dual aspect living room boasts stunning river views through a large bay window at the front, while the south-facing side aspect features a door leading onto a private balcony, perfect for enjoying the serene surroundings.