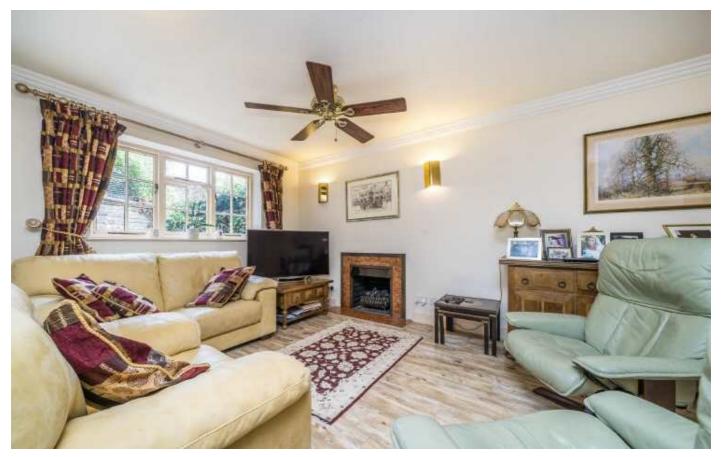

# Beverley Lane, KT2

On the ground floor is a beautiful fitted bespoke kitchen with stone worktop surfaces. There is also a reception room, a utility room and a ground floor WC.

On the first floor is the principal bedroom with an impressive en suite. There are two further bedrooms and a well proportioned family bathroom.