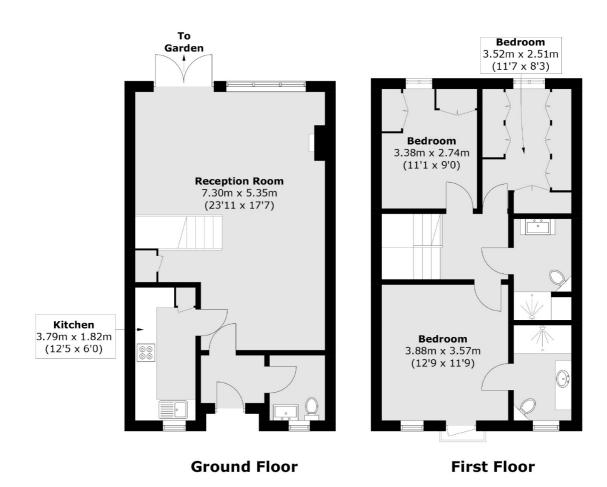

# Beverley Lane, KT2

On the ground floor is a beautiful fitted bespoke kitchen with stone worktop surfaces. There is also a reception room, a utility room and a ground floor WC.

On the first floor is the principal bedroom with an impressive en suite. There are two further bedrooms and a well proportioned family bathroom.

### Beverley Lane, Kingston Upon Thames, KT2

Total area (approx.): 99.2 sq. m (1067.7 sq. ft)

Kingston

KT11TG

Sales

4 Wood Street

020 8546 3555

Kingston Upon Thames