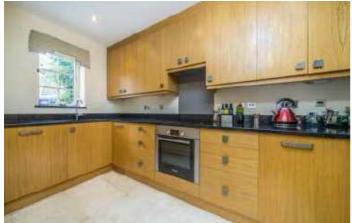

# Beverley Lane, KT2

On the ground floor is a beautiful fitted bespoke kitchen with stone worktop surfaces. There is also a reception room, a utility room and a ground floor WC.

On the first floor is the principal bedroom with an impressive en suite. There are two further bedrooms and a well proportioned family bathroom.