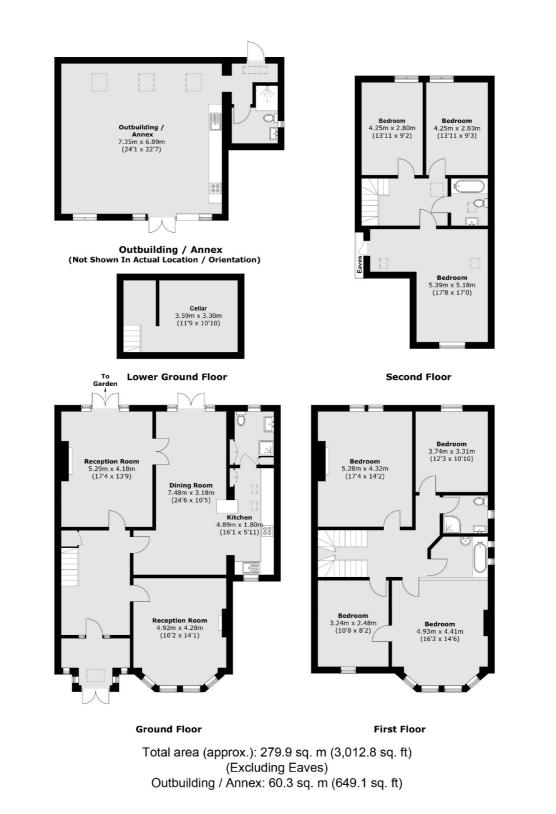

## Park Road, KT2

As you enter the house, you are greeted by a large entrance hall with tiled floor and to the right hand side is the front reception room, bay window and period fireplace. To the rear is the second reception room with double doors opening onto the garden. There is also a large kitchen/dining room, again, with double doors leading onto the garden and a ground floor WC and wet room with shower.

On the first floor are four double bedrooms, a shower room and separate family bathroom. On the second floor are two more double bedrooms, a good size single and another family bathroom.

To the front is a small garden but to the rear is the impressive garden of nearly 100 ft with rear access and the large detached, self-contained studio.