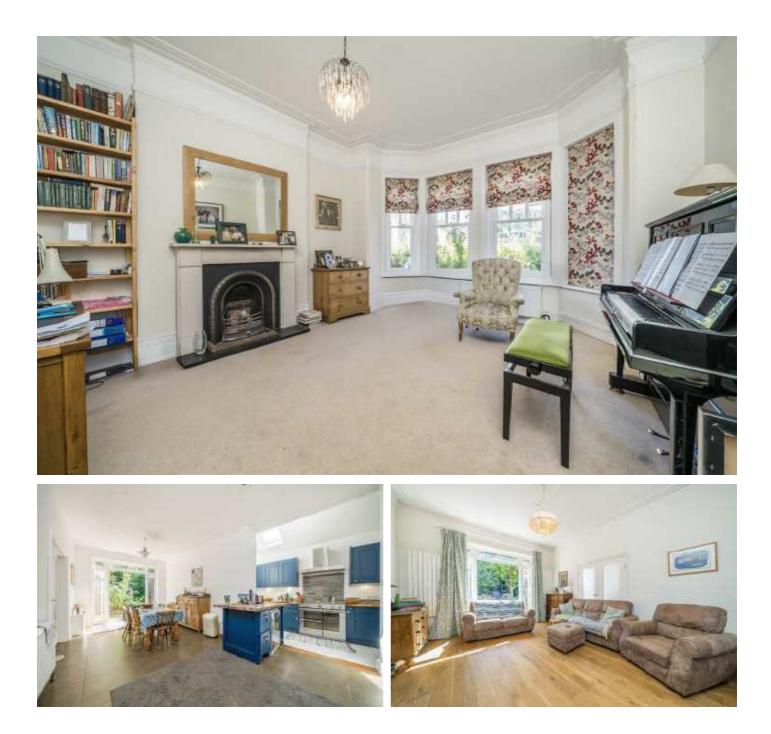

## Park Road, KT2

As you enter the house, you are greeted by a large entrance hall with tiled floor and to the right hand side is the front reception room, bay window and period fireplace. To the rear is the second reception room with double doors opening onto the garden. There is also a large kitchen/dining room, again, with double doors leading onto the garden and a ground floor WC and wet room with shower.