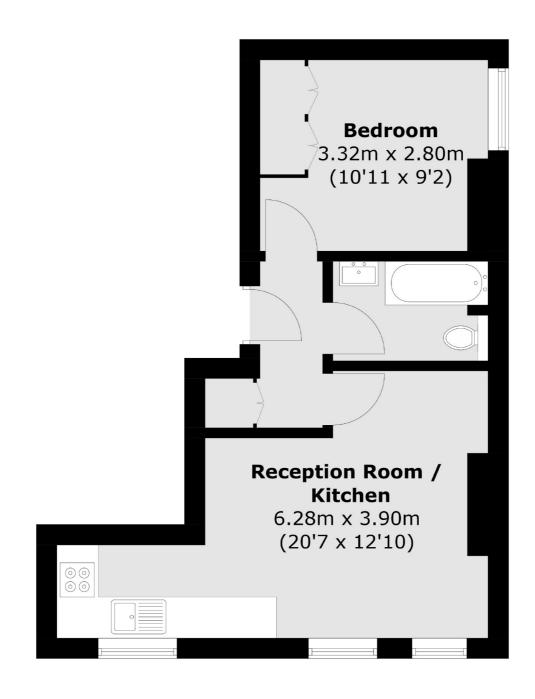

## Lime Grove, New Malden, KT3

Total area (approx.): 34.1 sq. m ( 367.0 sq. ft)

Kingston

KT11TG

Sales

4 Wood Street

020 8546 3555

Kingston Upon Thames