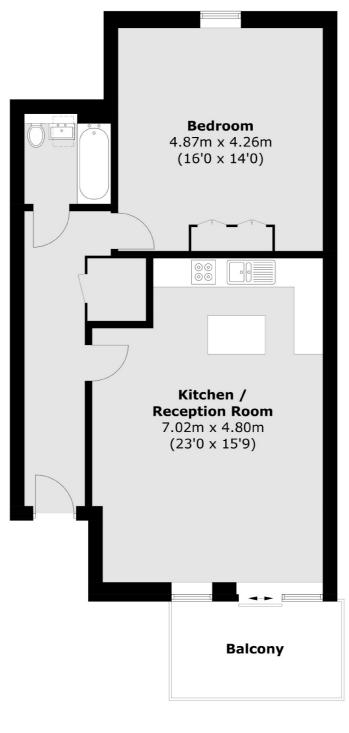

### Fassett Road, Kingston Upon Thames, KT1

Total area (approx.): 66.3 sq. m (713.6 sq. ft) Balcony: 7.1 sq. m (76.4 sq. ft)

Kingston 4 Wood Street Kingston Upon Thames KT1 1TG Sales 020 8546 3555 Energy Rating: B. We aim to make our particulars both accurate and reliable. However they are not guaranteed; nor do they form part of an offer or contract. If you require clarification on any points then please contact us, especially if you're traveling some distance to view. Please note that appliances and heating systems have not been tested and therefore no warranties can be given as to their good working order.