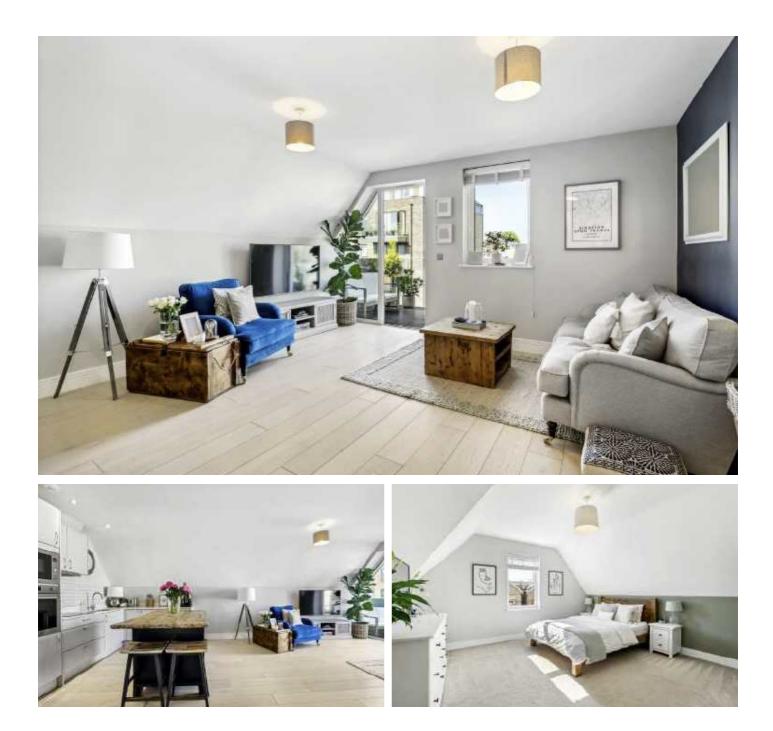

## Fassett Road, KT1

This spacious apartment is in immaculate condition throughout, beautifully presented with an abundance of natural light throughout. The property is accessed through a video entryphone system into the smart, well maintained communal areas with stairs to the second floor.

Internally, the apartment continues to impress. The large open plan kitchen/living room has gas underfloor heating that runs throughout the property. There is also direct access to the large, private balcony from the kitchen/living room, large enough for a table and chairs with a wonderful open view. The high end modern fitted kitchen has integrated Smeg appliances and the addition of a breakfast island that provides a natural separation to the living/dining areas. The bathroom is equally high end with smart, contemporary fittings. Finally, the bedroom is larger than average, with built in wardrobes.