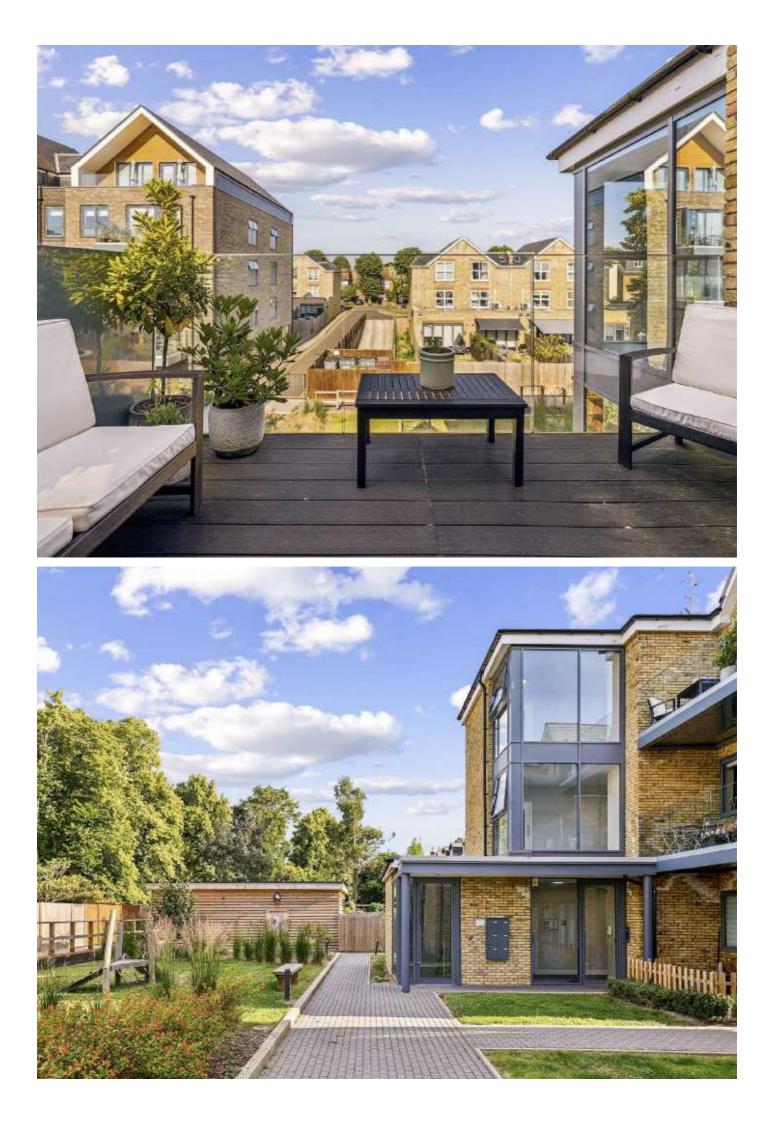

Internally, the apartment continues to impress. The large open plan kitchen/living room has gas underfloor heating that runs throughout the property. There is also direct access to the large, private balcony from the kitchen/living room, large enough for a table and chairs with a wonderful open view. The high end modern fitted kitchen has integrated Smeg appliances and the addition of a breakfast island that provides a natural separation to the living/dining areas. The bathroom is equally high end with smart, contemporary fittings. Finally, the bedroom is larger than average, with built in wardrobes.

The development also benefits from a concierge service, well equipped modern gymnasium, as well as lovely landscaped communal gardens and a secure bike shed. There is also a secure underground parking space.