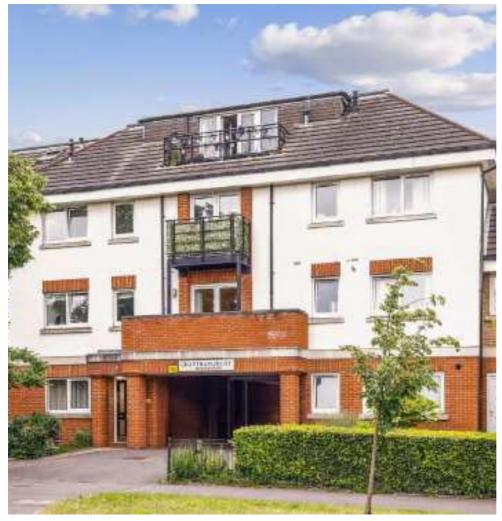

## Richmond Road, KT2

£450,000

A well presented top floor with loft storage situated off the Richmond Road, close to Ham Parade. The property offers over 700 sq.ft of accommodation and would suit first time buyers, families, investors or buyers looking for a pied-a-terre.

Ideally located on Richmond Road, North Kingston. The property is a stone's throw from the Thames towpath, Ham's Meadowlands and local retail facilities on Ham Parade. Transport links include regular bus services, rail and tube connections. The property falls within the catchment area of Ofsted rated Outstanding Schools.