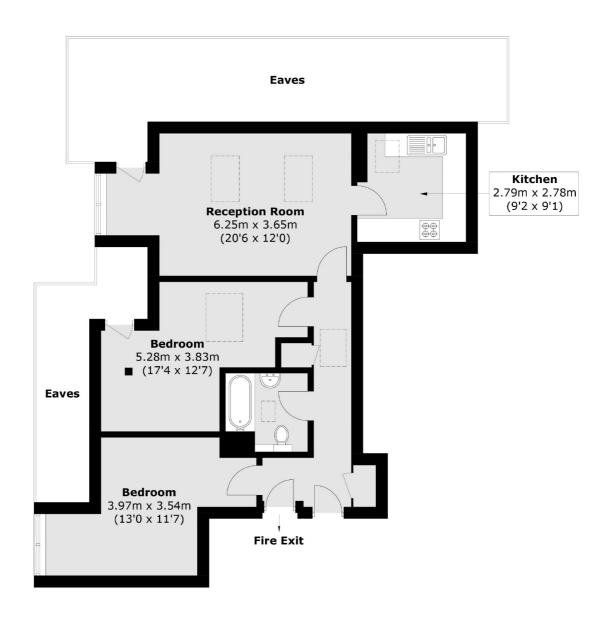

## Richmond Road, Kingston Upon Thames, KT2

Total area (approx.): 71.3 sq. m (767.5 sq. ft) (Excluding Eaves)

Kingston

KT11TG

Sales

4 Wood Street

020 8546 3555

Kingston Upon Thames