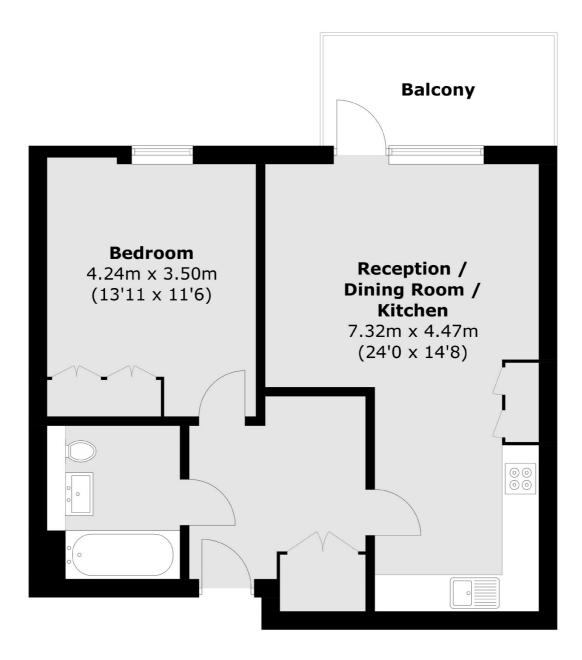

### Antoinette Close, Kingston Upon Thames, KT1

Total area (approx.): 57.2 sq. m (615.7 sq. ft) Balcony: 6.8 sq. m (73.2 sq. ft)

Kingston 4 Wood Street Kingston Upon Thames KT11TG Sales

020 8546 3555

Energy Rating: B. We aim to make our particulars both accurate and reliable. However they are not guaranteed; nor do they form part of an offer or contract. If you require clarification on any points then please contact us, especially if you're traveling some distance to view. Please note that appliances and heating systems have not been tested and therefore no warranties can be given as to their good working order.