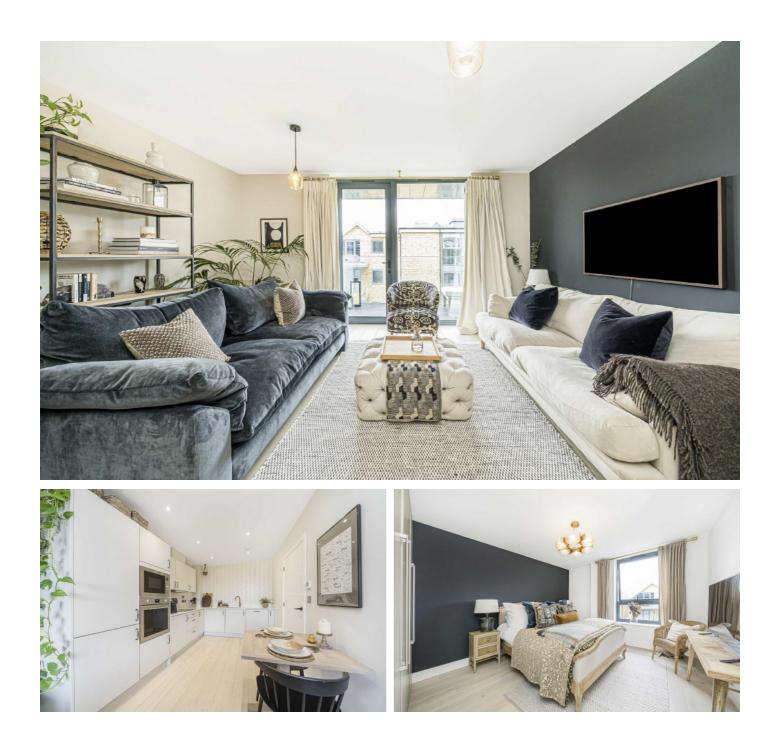

As you enter the apartment there is a larger than average entrance hall with a sizeable storage cupboard. The stylish living room is beautifully decorated and has a double glazed door leading to a large west facing balcony. The modern kitchen is open plan to the living room with integrated appliances room for a dining table and features premium herringbone tiling on the wall. The double bedroom is larger than average, fitted with engineered wood flooring and has the added benefit of built-in wardrobes. The bathroom perfectly compliments this modern and contemporary apartment.