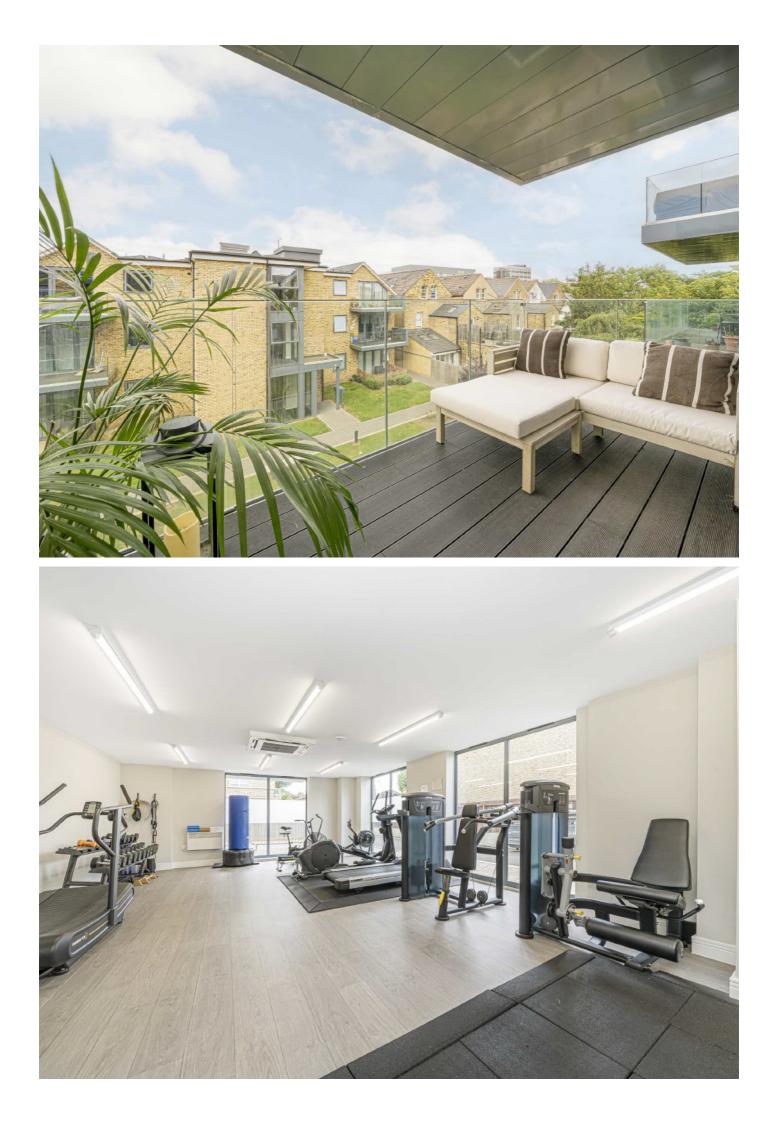

The west-facing balcony overlooks the peaceful communal garden and the apartment also benefits from a concierge service, residents gymnasium with up-to-date equipment, secure bike storage and a long lease.