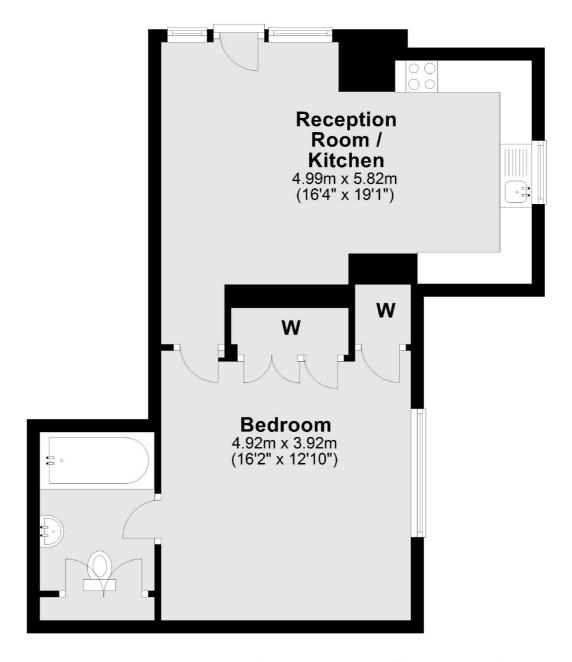

### **Ground Floor**

Total area: approx. 49.1 sq. metres (528.7 sq. feet)

Kingston

KT11TG

Sales

4 Wood Street

020 8546 3555

Kingston Upon Thames