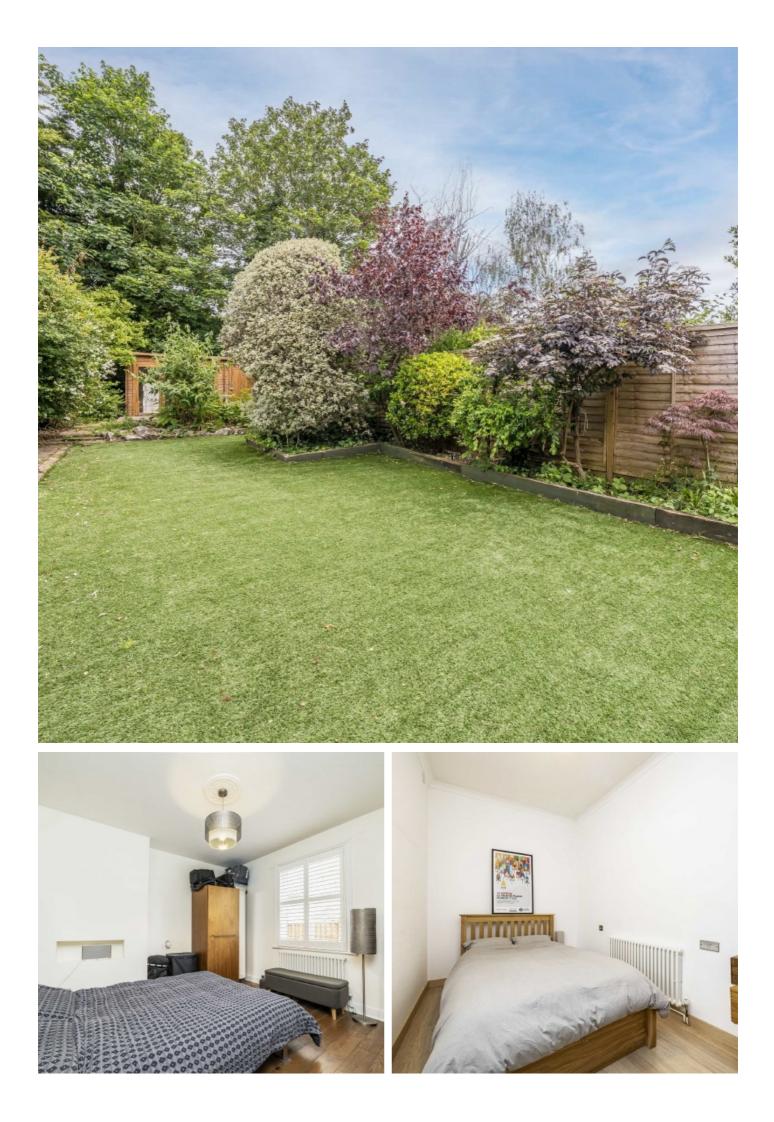

The main reception room to the front has a lovely square bay with sash windows and made to measure plantation shutters. The character is further enhanced due to the ornate cornicing, picture rail and beautiful period fireplace. There is also the unusual benefit of a second reception room, that also has a fireplace and double doors that open onto the large kitchen. Both bedrooms are generous doubles and the family bathroom is to the rear of the property.

Outside to the front there is off-street parking for one car and side access to the rear. The garden is without doubt a real feature for the property as it is considerably larger than average with a large, easily maintained artificial lawn area, mature flower and shrub boarders and an excellent home office/summer house.