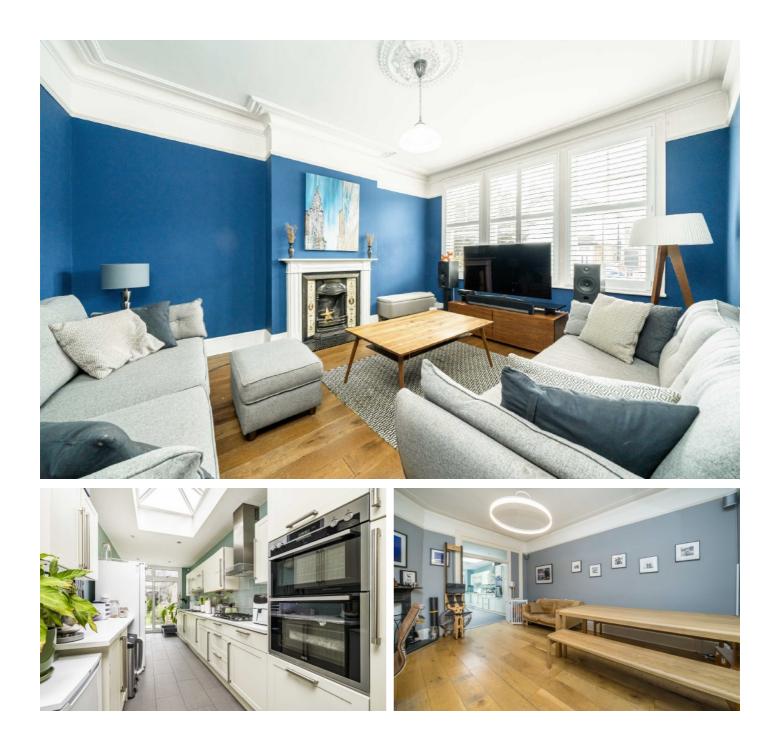

## Homersham Road, KT1

As you enter the property you will get an immediate feel for the character and space this property offers due to the welcoming entrance hall with high ceilings and attractive wood floor, these are two features that run through the property.

The main reception room to the front has a lovely square bay with sash windows and made to measure plantation shutters. The character is further enhanced due to the ornate cornicing, picture rail and beautiful period fireplace. There is also the unusual benefit of a second reception room, that also has a fireplace and double doors that open onto the large kitchen. Both bedrooms are generous doubles and the family bathroom is to the rear of the property.