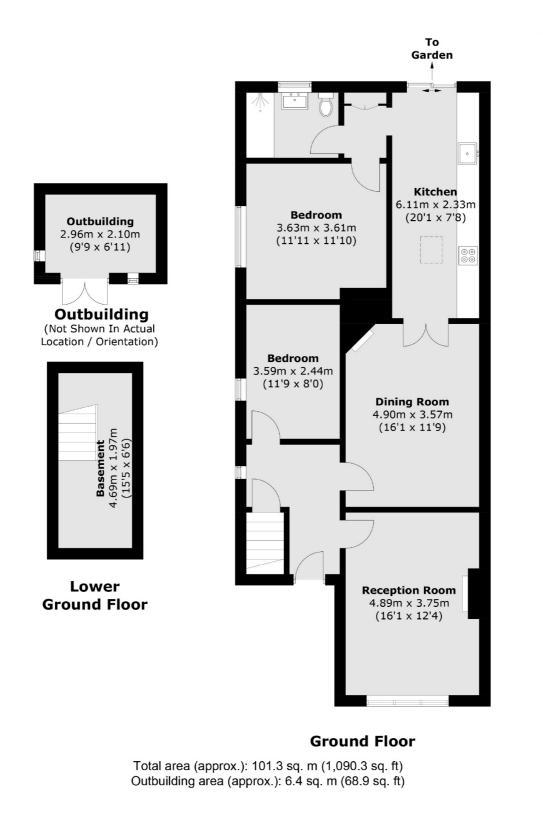

## Homersham Road, KT1 £699,950

This is a very rarely available two double bedroom, ground floor maisonette with two reception rooms, off-street parking and an incredible private garden with the benefit of a home office/summer house at the rear. This character filled maisonette is bright and spacious throughout and even comes with the freehold. Larger than similar priced houses, this is perfect for anyone looking to live on one level without sacrificing space.

#### Features

Ground Floor Large Private Garden Two Double Bedrooms Two Reception Rooms Freehold Off-Street Parking

## Homersham Road, KT1

As you enter the property you will get an immediate feel for the character and space this property offers due to the welcoming entrance hall with high ceilings and attractive wood floor, these are two features that run through the property.

The main reception room to the front has a lovely square bay with sash windows and made to measure plantation shutters. The character is further enhanced due to the ornate cornicing, picture rail and beautiful period fireplace. There is also the unusual benefit of a second reception room, that also has a fireplace and double doors that open onto the large kitchen. Both bedrooms are generous doubles and the family bathroom is to the rear of the property.

Outside to the front there is off-street parking for one car and side access to the rear. The garden is without doubt a real feature for the property as it is considerably larger than average with a large, easily maintained artificial lawn area, mature flower and shrub boarders and an excellent home office/summer house.