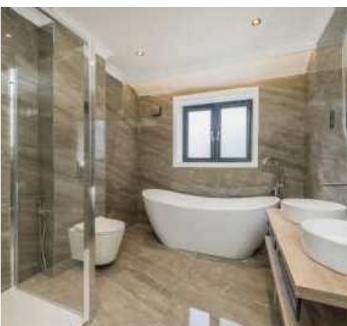

As you enter the house, you are greeted by the large entrance hall and the very smart wood and glass floating staircase. To the right hand side is the large double reception room with windows to the front and large sliding patio doors that lead onto the rear garden. At the end of the hallway is the dining area which is also open plan to the smart, modern kitchen. There is underfloor heating throughout the ground floor and there is also a large utility room and separate ground floor WC. Finally, there is also a large double bedroom with an en suite bathroom also located on the ground floor.

On the first floor are four double bedrooms and two beautiful bathrooms. In addition, and depending on your requirements, there is the sixth bedroom/home office.

Outside to the rear is the newly laid, well secluded, private garden with added privacy provided by a selection of mature trees and shrubs to all three sides.