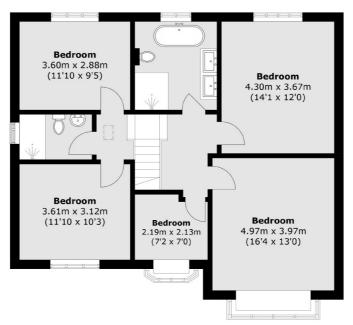

### Ullswater Crescent, London, SW15

**First Floor** 

**Ground Floor** 

Total area (approx.): 188.0 sq. m (2,023.6 sq. ft)