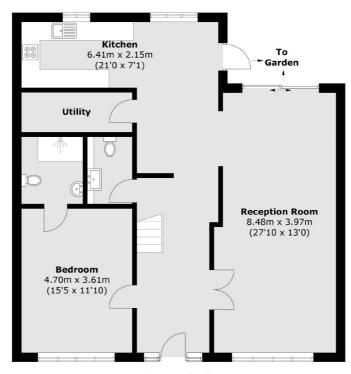

As you enter the house, you are greeted by the large entrance hall and the very smart wood and glass floating staircase. To the right hand side is the large double reception room with windows to the front and large sliding patio doors that lead onto the rear garden. At the end of the hallway is the dining area which is also open plan to the smart, modern kitchen. There is underfloor heating throughout the ground floor and there is also a large utility room and separate ground floor WC. Finally, there is also a large double bedroom with an en suite bathroom also located on the ground floor.

### Ullswater Crescent, London, SW15

**First Floor** 

**Ground Floor** 

Total area (approx.): 188.0 sq. m (2,023.6 sq. ft)