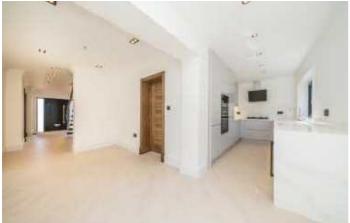

As you enter the house, you are greeted by the large entrance hall and the very smart wood and glass floating staircase. To the right hand side is the large double reception room with windows to the front and large sliding patio doors that lead onto the rear garden. At the end of the hallway is the dining area which is also open plan to the smart, modern kitchen. There is underfloor heating throughout the ground floor and there is also a large utility room and separate ground floor WC. Finally, there is also a large double bedroom with an en suite bathroom also located on the ground floor.