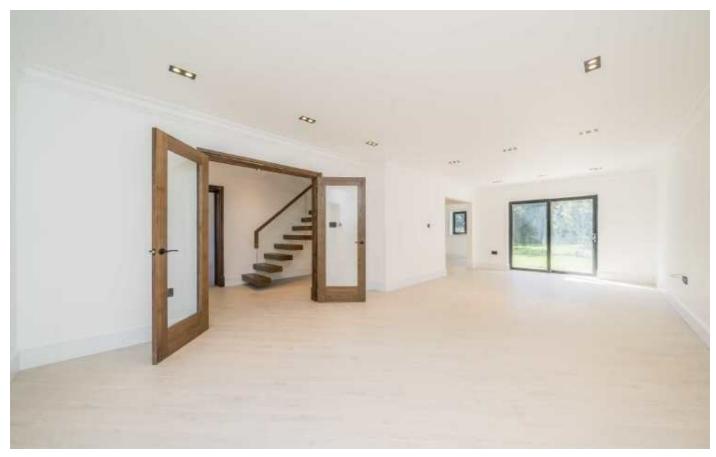

As you enter the house, you are greeted by the large entrance hall and the very smart wood and glass floating staircase. To the right hand side is the large double reception room with windows to the front and large sliding patio doors that lead onto the rear garden. At the end of the hallway is the dining area which is also open plan to the smart, modern kitchen. There is underfloor heating throughout the ground floor and there is also a large utility room and separate ground floor WC. Finally, there is also a large double bedroom with an en suite bathroom also located on the ground floor.