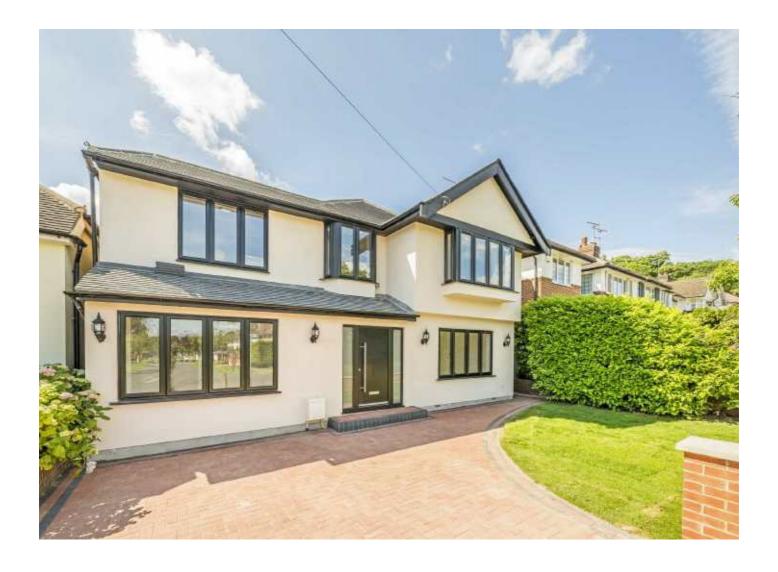

## Ullswater Crescent, SW15

As soon as you approach this impressive house the quality and modern design is apparent with the crisp flat render and stylish black windows. The driveway is a newly laid brick surface and the area is softened by the lawn and mature shrub border.