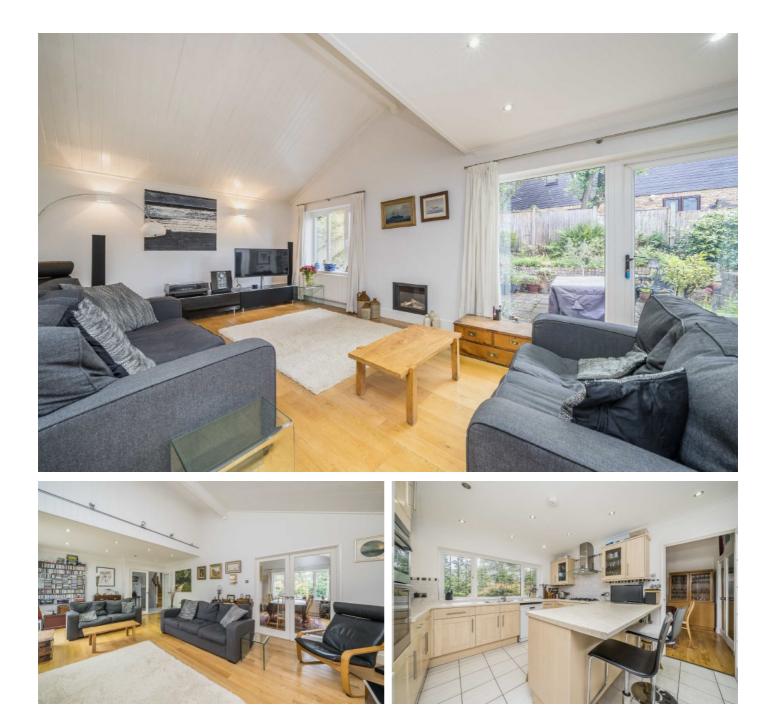

### Warbank Lane, KT2

The ground floor of this cleverly designed house is divided by a mezzanine level. On the left hand side is the main living area with a super reception room to the rear overlooking the gardens and with a high vaulted ceiling which adds to the character and spacious feel of the room. The kitchen is well proportioned and the spacious dining room can be accessed via both the kitchen and main reception room. You also have the convenience of a ground floor WC. From the hallway, on the right hand side, are steps down to the mezzanine level where you will find the fifth bedroom and a large family room/library which could be utilised for several purposes. There is also a convenient utility room.