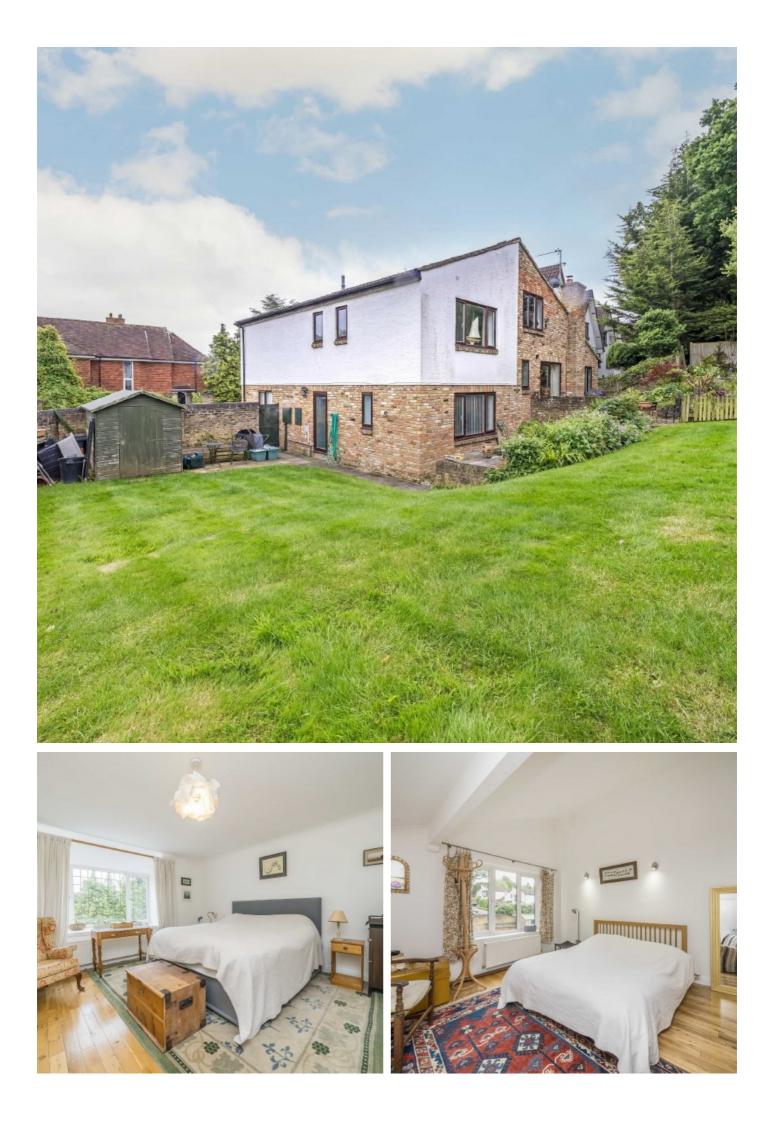

On the first floor are four bedrooms and two bathrooms, one being en suite to the principal double bedroom.

Outside to the front, there is off-street parking for two cars and the sunny west facing rear garden wraps around the right hand side of the house and to the rear of the property. Although the house is immaculate throughout, there is scope to further improve, update and modernise to your own taste and specification.