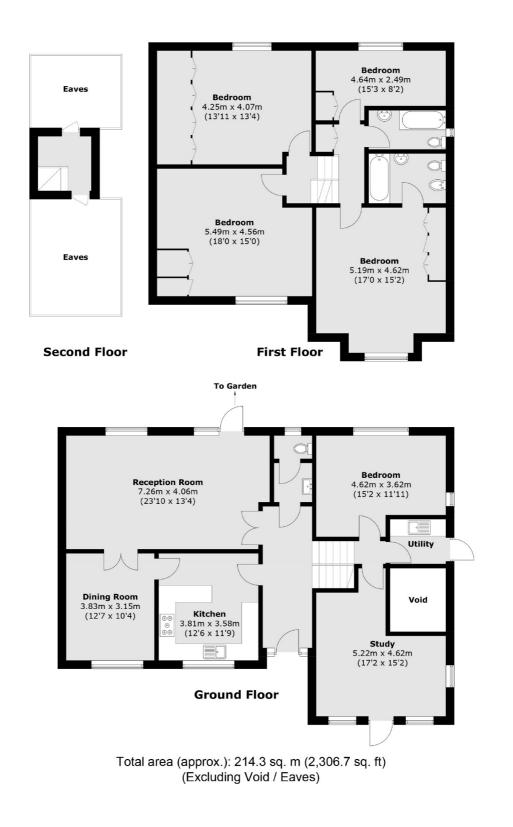

### Warbank Lane, KT2

The ground floor of this cleverly designed house is divided by a mezzanine level. On the left hand side is the main living area with a super reception room to the rear overlooking the gardens and with a high vaulted ceiling which adds to the character and spacious feel of the room. The kitchen is well proportioned and the spacious dining room can be accessed via both the kitchen and main reception room. You also have the convenience of a ground floor WC. From the hallway, on the right hand side, are steps down to the mezzanine level where you will find the fifth bedroom and a large family room/library which could be utilised for several purposes. There is also a convenient utility room.

On the first floor are four bedrooms and two bathrooms, one being en suite to the principal double bedroom.

Outside to the front, there is off-street parking for two cars and the sunny west facing rear garden wraps around the right hand side of the house and to the rear of the property. Although the house is immaculate throughout, there is scope to further improve, update and modernise to your own taste and specification.