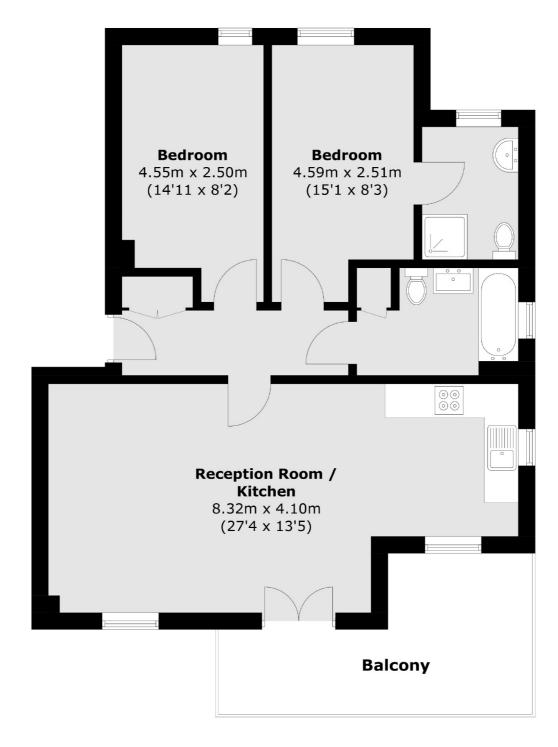

## Hampden Road, Kingston Upon Thames, KT1

Total area (approx.): 69.7 sq. m (750.2 sq. ft) Balcony: 11.8 sq. m (127.0 sq. ft)

Kingston

KT11TG

Lettings

4 Wood Street

020 8546 3003

Kingston Upon Thames