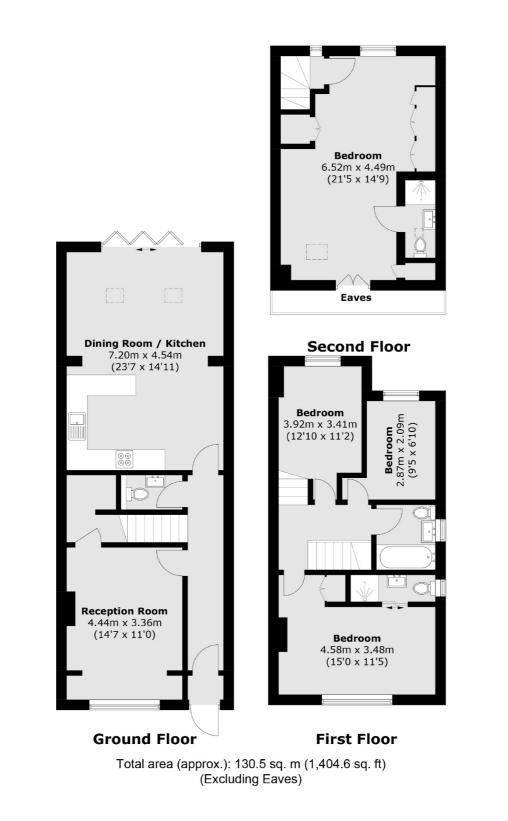

### **Beech Grove, KT3**

On the ground floor to the front is a generous reception room that has been beautifully decorated and has a square bay window with attractive fitted window shutters, a coved ceiling and a pretty fireplace. In addition, there is a stylish wood flooring which runs throughout the ground floor. To the rear is the stunning, extended, open plan kitchen/dining room that creates a fabulous space for the whole family to enjoy. This bright and spacious room also benefits from large bi-folding doors that open directly onto the rear garden. There is also a ground floor WC for additional convenience.

The bedrooms are arranged over the next two floors, on the first floor to the front is a generous double bedroom with a cleverly incorporated en-suite shower room. There is also a family bathroom and two further bedrooms. On the second floor is the principal bedroom suite, a large double bedroom with built in wardrobes and en suite bathroom.