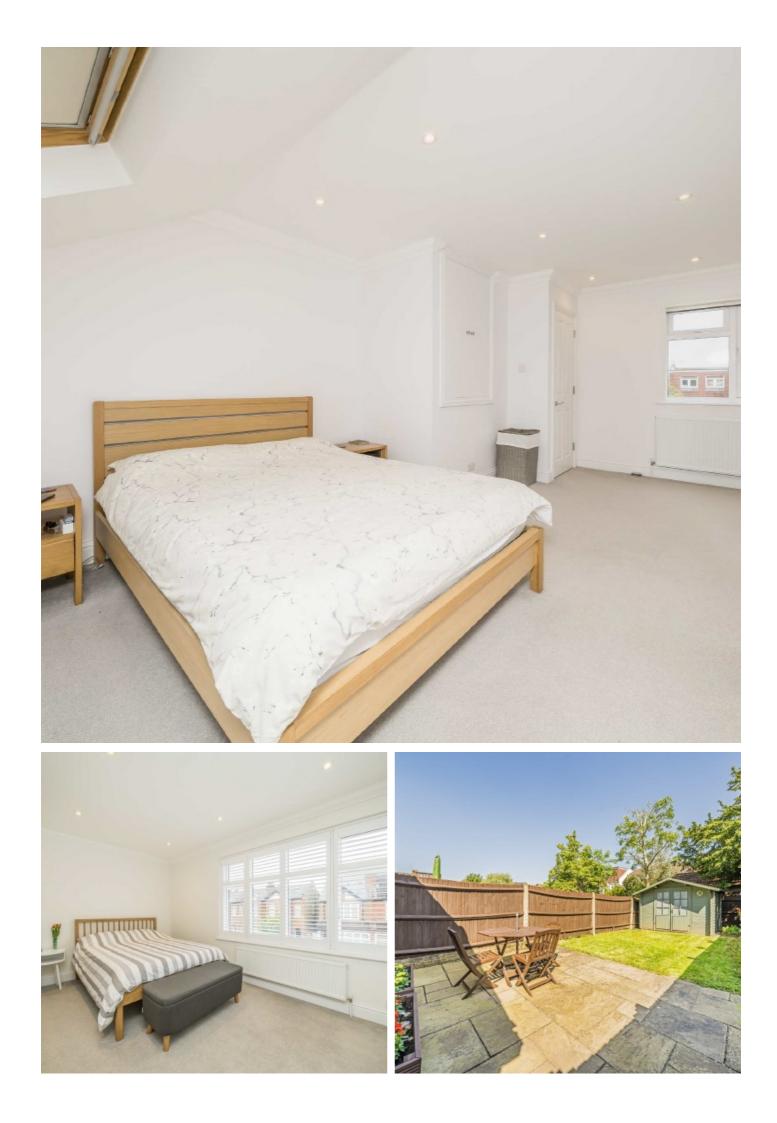

The bedrooms are arranged over the next two floors, on the first floor to the front is a generous double bedroom with a cleverly incorporated en-suite shower room. There is also a family bathroom and two further bedrooms. On the second floor is the principal bedroom suite, a large double bedroom with built in wardrobes and en suite bathroom.