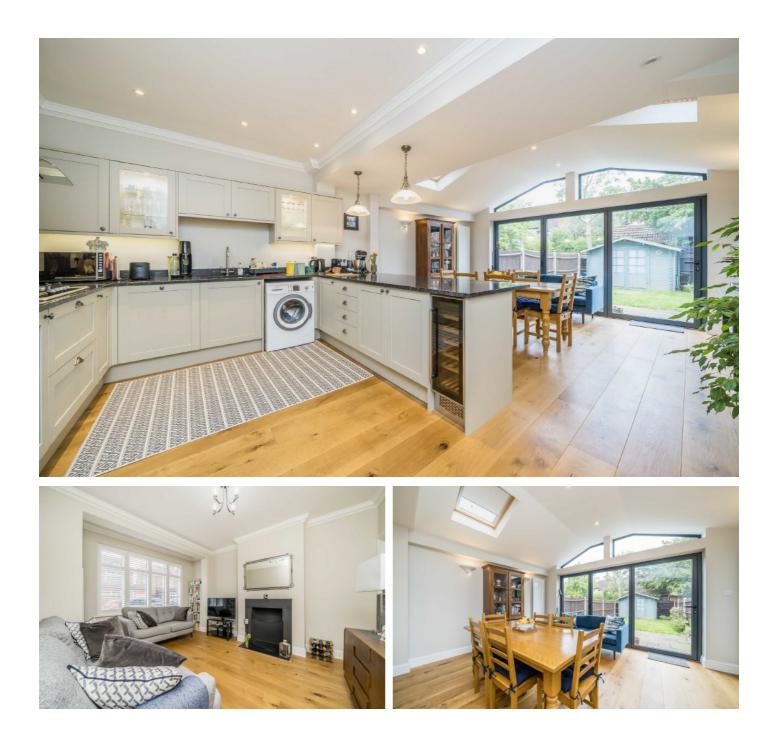

### **Beech Grove, KT3**

On the ground floor to the front is a generous reception room that has been beautifully decorated and has a square bay window with attractive fitted window shutters, a coved ceiling and a pretty fireplace. In addition, there is a stylish wood flooring which runs throughout the ground floor. To the rear is the stunning, extended, open plan kitchen/dining room that creates a fabulous space for the whole family to enjoy. This bright and spacious room also benefits from large bi-folding doors that open directly onto the rear garden. There is also a ground floor WC for additional convenience.