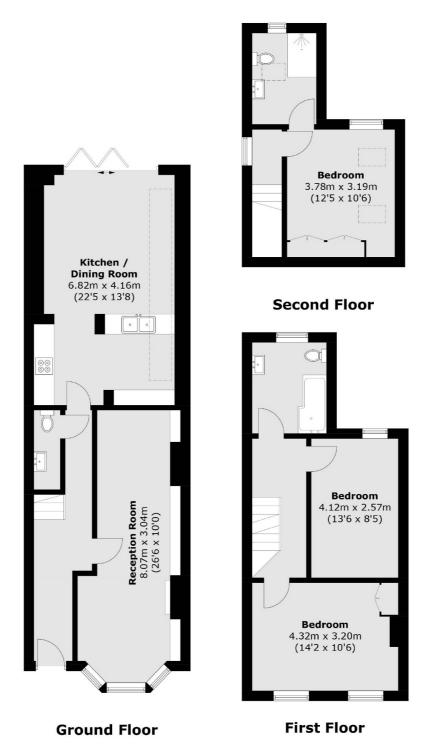

### Shortlands Road, Kingston Upon Thames, KT2

Total area (approx.): 121.3 sq. m (1,305.6 sq. ft)

Kingston 4 Wood Street Kingston Upon Thames KT1 1TG Sales 020 8546 3555 Energy Rating: D. We aim to make our particulars both accurate and reliable. However they are not guaranteed; nor do they form part of an offer or contract. If you require clarification on any points then please contact us, especially if you're traveling some distance to view. Please note that appliances and heating systems have not been tested and therefore no warranties can be given as to their good working order.