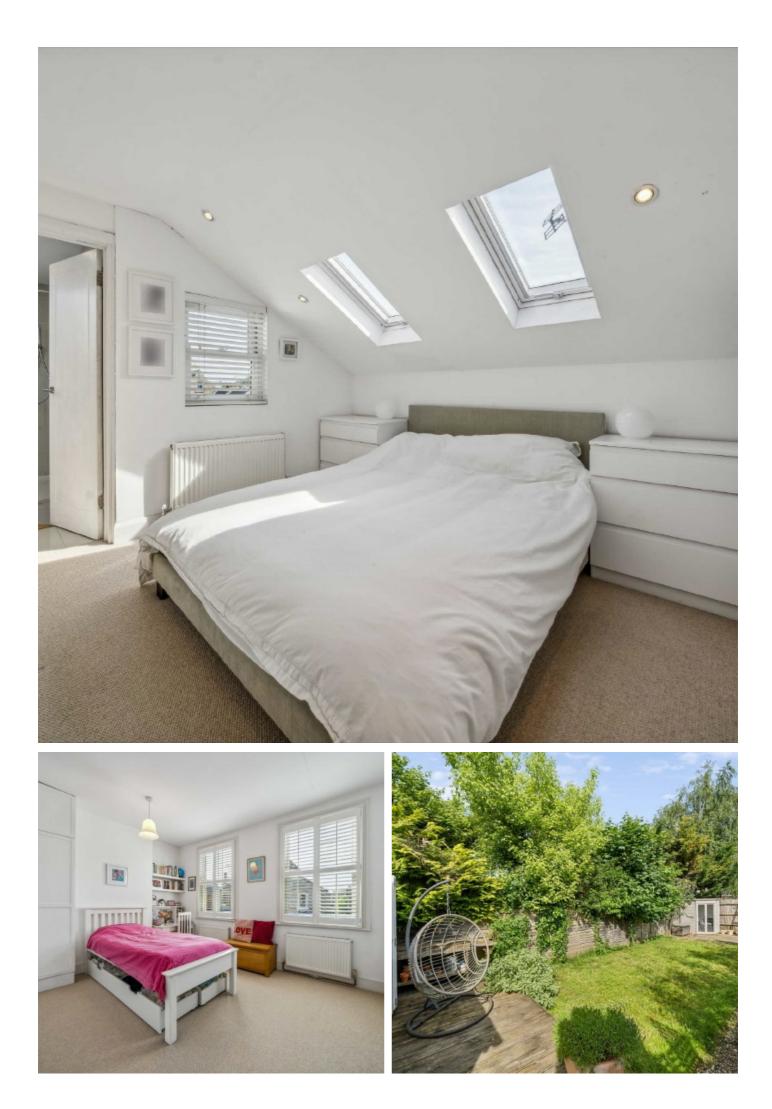

On the first floor are two double bedrooms and a generous family bathroom. From the landing are stairs to the loft extended second floor where you will find the principal bedroom with en suite bathroom.

Outside to the rear is a good size family garden with a large lawned area, decking and a further patio area to the rear where you will also find the garden summer house. In addition, there is a handy side access. If you are looking for more space, it is also possible to extend further to the first and second floor, subject to the usual permissions.