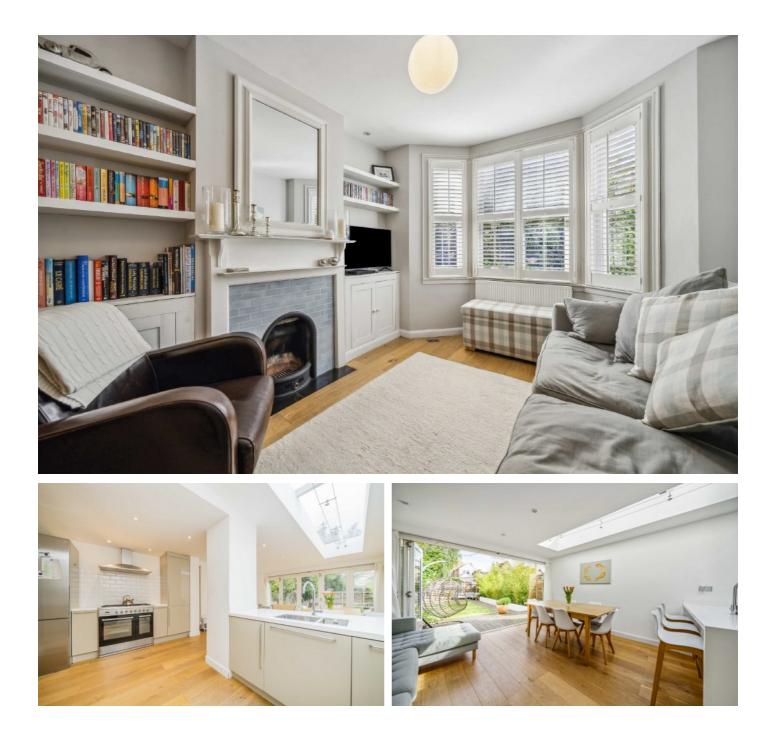

### Shortlands Road, KT2

On the ground floor to the front is the attractive, bay fronted lounge with fitted window shutters, a period fireplace and lovely oak flooring that runs throughout the ground floor. The lounge is also open plan to a dining area which is currently being utilised as a generous home office/library space. To the rear is the fabulous open plan kitchen/dining room, a bright and spacious room with a quality fitted kitchen and bi-folding doors that open onto the garden. There is also a convenient ground floor WC.