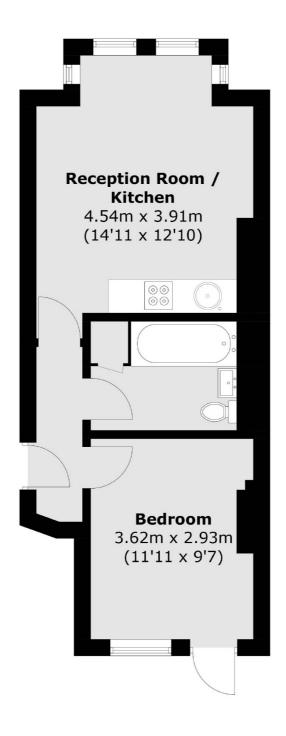

### Brunswick Road, Kingston Upon Thames, KT2

Total area (approx.): 37.9 sq. m (407.9 sq. ft)

Kingston 4 Wood Street Kingston Upon Thames KT1 1TG Sales

020 8546 3555

Energy Rating: C. We aim to make our particulars both accurate and reliable. However they are not guaranteed; nor do they form part of an offer or contract. If you require clarification on any points then please contact us, especially if you're traveling some distance to view. Please note that appliances and heating systems have not been tested and therefore no warranties can be given as to their good working order.