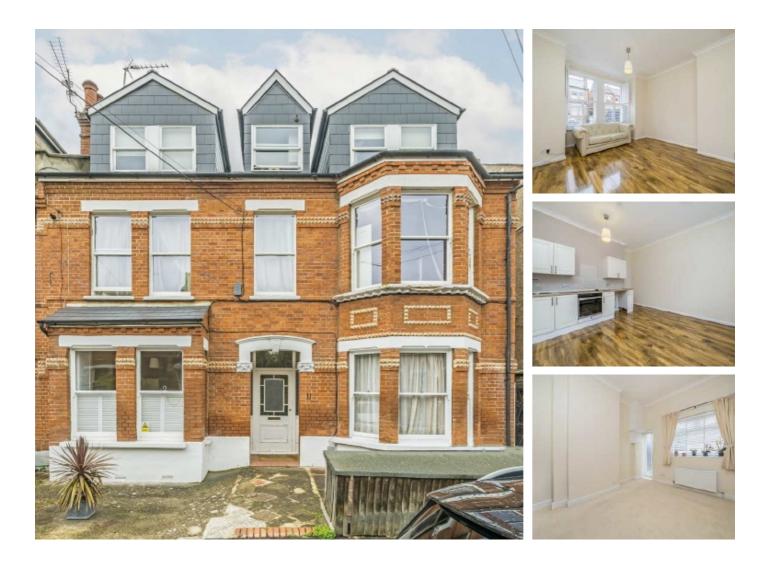

## Brunswick Road, KT2 £299,950

Located on the ground floor of this attractive period building, is this smart one bedroom apartment with offstreet parking and direct access onto the shared rear garden. The property is also ideally located in a quiet residential road less than 500 yards to Norbiton Station.

Brunswick Road is a sought after residential road close to Norbiton Station and just half a mile to Richmond Park and Kingston town centre.

#### Features

One Bedroom Ground Floor Shared Garden No Onward Chain Great Location Recently Decorated