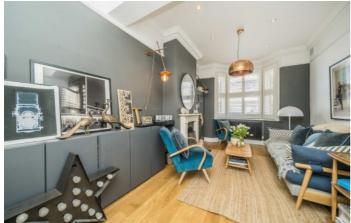

## South Lane, KT1

On the ground floor to the front is the beautiful bay fronted sitting room with views towards the river. There is an abundance of character with attractive sash windows, ornate cornicing, wood flooring and an attractive period fireplace. To the rear is the stunning kitchen/dining room with a bespoke fitted kitchen including a centre island and an instant boil tap. There is underfloor heating, an attractive herringbone wood flooring and lovely sitting area to the rear with a glazed ceiling and bi-folding doors that open onto the rear garden.