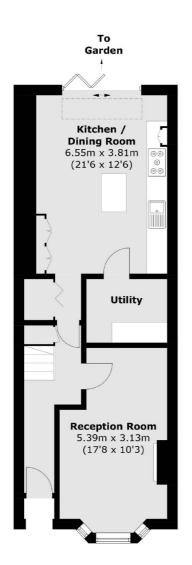

## South Lane, KT1

On the ground floor to the front is the beautiful bay fronted sitting room with views towards the river. There is an abundance of character with attractive sash windows, ornate cornicing, wood flooring and an attractive period fireplace. To the rear is the stunning kitchen/dining room with a bespoke fitted kitchen including a centre island and an instant boil tap. There is underfloor heating, an attractive herringbone wood flooring and lovely sitting area to the rear with a glazed ceiling and bi-folding doors that open onto the rear garden.

## **Ground Floor**

Kingston

KT11TG

Sales

4 Wood Street

020 8546 3555

Kingston Upon Thames

#### **First Floor**

Total area (approx.): 105.5 sq. m (1,135.5 sq. ft) (Excluding Eaves)