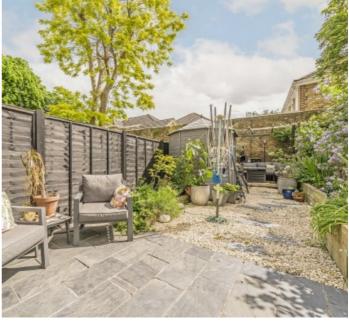

Outside to the rear is the attractive garden, with a stone patio area, an easily maintained garden, raised flower beds and a decked area to the rear of the garden sat in front of the lovely Victorian brick built wall.