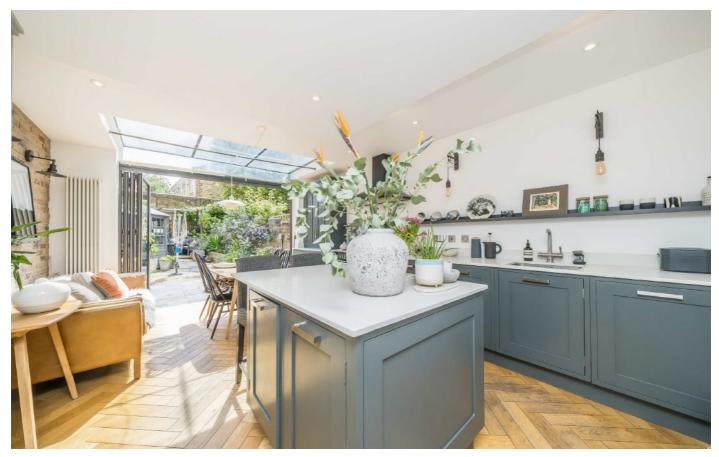

## South Lane, KT1

On the ground floor to the front is the beautiful bay fronted sitting room with views towards the river. There is an abundance of character with attractive sash windows, ornate cornicing, wood flooring and an attractive period fireplace. To the rear is the stunning kitchen/dining room with a bespoke fitted kitchen including a centre island and an instant boil tap. There is underfloor heating, an attractive herringbone wood flooring and lovely sitting area to the rear with a glazed ceiling and bi-folding doors that open onto the rear garden.