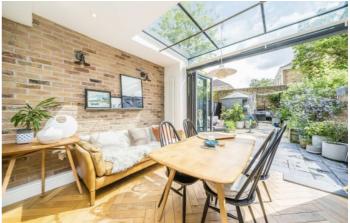

## South Lane, KT1

On the ground floor to the front is the beautiful bay fronted sitting room with views towards the river. There is an abundance of character with attractive sash windows, ornate cornicing, wood flooring and an attractive period fireplace. To the rear is the stunning kitchen/dining room with a bespoke fitted kitchen including a centre island and an instant boil tap. There is underfloor heating, an attractive herringbone wood flooring and lovely sitting area to the rear with a glazed ceiling and bi-folding doors that open onto the rear garden.