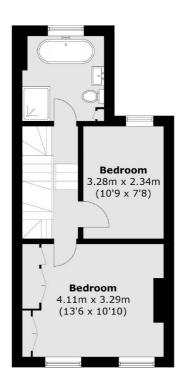

On the first floor are two double bedrooms, the larger of the two is located at the front with river views. There is also a generous family bathroom, with a freestanding bath and a separate shower cubicle. On the top floor is the third double bedroom which is again in immaculate condition and has its own en suite bathroom.

#### **First Floor**

Total area (approx.): 105.5 sq. m (1,135.5 sq. ft) (Excluding Eaves)