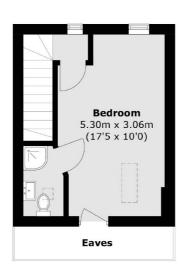

On the first floor are two double bedrooms, the larger of the two is located at the front with river views. There is also a generous family bathroom, with a freestanding bath and a separate shower cubicle. On the top floor is the third double bedroom which is again in immaculate condition and has its own en suite bathroom.

### **Second Floor**