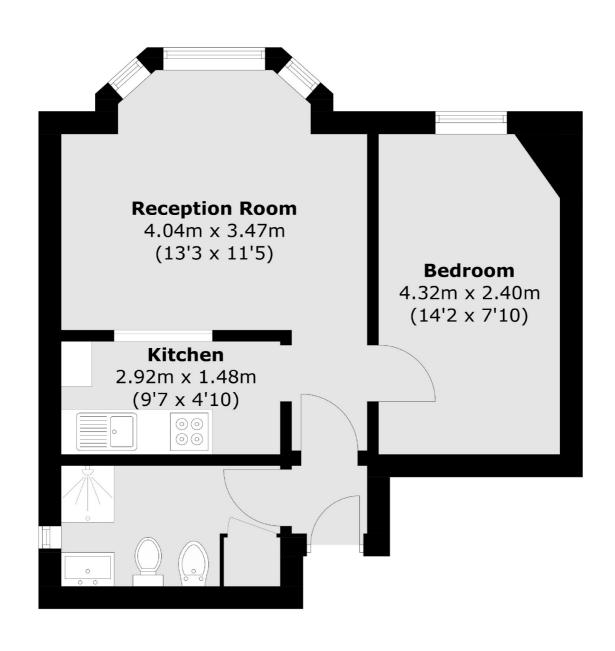

## Kingston Road, Kingston Upon Thames, KT1

Total area (approx.): 36.4 sq. m (391.8 sq. ft)

Kingston

KT11TG

Sales

4 Wood Street

020 8546 3555

Kingston Upon Thames