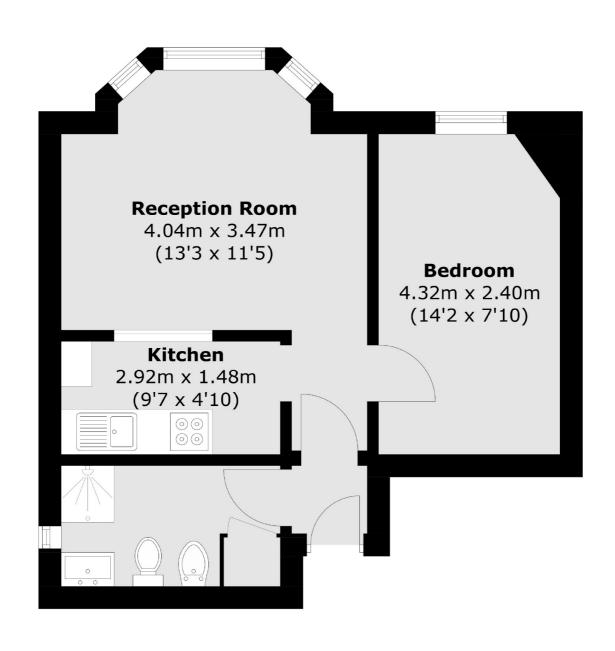

## Kingston Road, KT1 £255,000

A fantastic double bedroom first floor period conversion set within a detached Victorian building offering approximately 400 sq ft of accommodation. The property is in excellent condition throughout and is a superb opportunity for first time buyers or investors.

## **Features**

One Double Bedroom Reception Room Partially Open Plan Kitchen Modern Shower Room First Floor Share Of Freehold

Kingston 020 8546 3555 dexters.co.uk

## Kingston Road, Kingston Upon Thames, KT1

Total area (approx.): 36.4 sq. m (391.8 sq. ft)

Kingston

KT11TG

Sales

4 Wood Street

020 8546 3555

Kingston Upon Thames