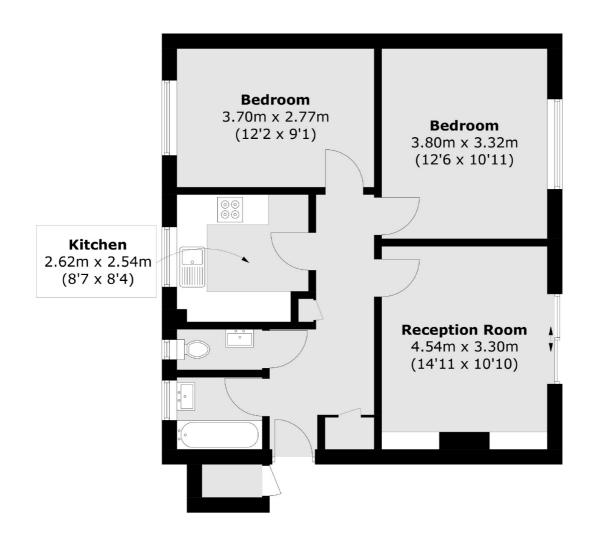

## New Road, KT2 £475,000

A lovely two double bedroom ground floor apartment ideally located and with the benefit of a large, private, south facing garden. There is a spacious reception room with large patio doors overlooking and providing access to the garden, two double bedrooms with beautiful herringbone wood flooring and a stylish modern kitchen. In addition, there are two external private storage areas.

### New Road, Kingston Upon Thames, KT2

Total area (approx.): 59.5 sq. m (640.4 sq. ft) External Cupboard: 0.8 sq. m (8.6 sq. ft)

Kingston

KT11TG

Sales

4 Wood Street

020 8546 3555

Kingston Upon Thames