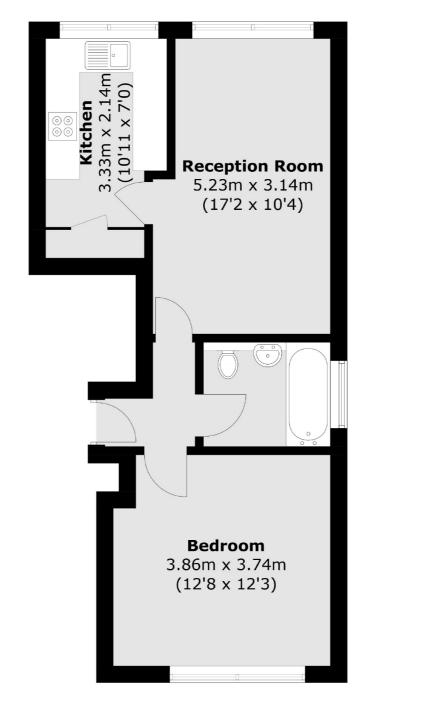

### Acre Road, Kingston Upon Thames, KT2

Total area (approx.): 45.7 sq. m (491.9 sq. ft)

Kingston 4 Wood Street Kingston Upon Thames KT1 1TG Sales

020 8546 3555

Energy Rating: D. We aim to make our particulars both accurate and reliable. However they are not guaranteed; nor do they form part of an offer or contract. If you require clarification on any points then please contact us, especially if you're traveling some distance to view. Please note that appliances and heating systems have not been tested and therefore no warranties can be given as to their good working order.