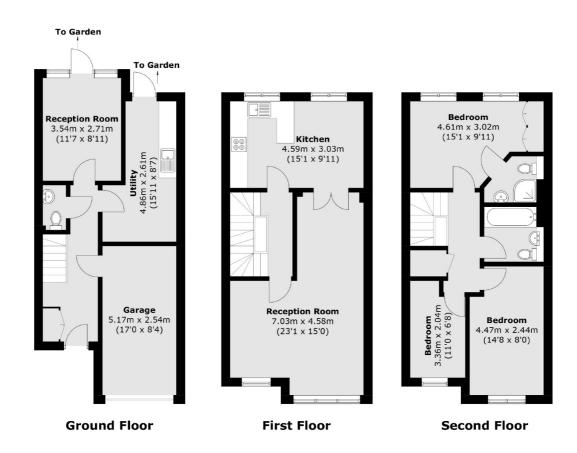

# Samuel Gray Gardens, KT2

The house is approached via a private driveway leading to the integral garage. On the ground floor is the utility room, separate WC and bright second reception room with doors leading directly onto the private garden

The first floor has a large reception room, as well as a good size kitchen with enough space for dining, if needed. Over the next two floors are three double bedrooms and two bathrooms, one of which is an en suite.

Towards the rear there is a good sized secluded private garden with enough space to extend, subject to the usual permissions. At the front there is a driveway with off-street parking for one car.

### Samuel Gray Gardens, Kingston Upon Thames, KT2

Total area (approx.): 136.4 sq. m (1468.3 sq. ft)

Kingston

KT11TG

Sales

4 Wood Street

020 8546 3555

Kingston Upon Thames