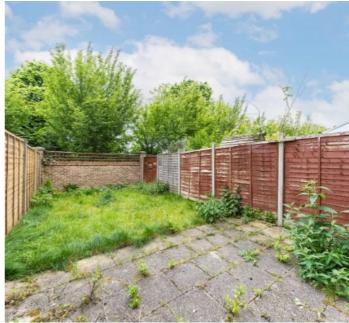

Towards the rear there is a good sized secluded private garden with enough space to extend, subject to the usual permissions. At the front there is a driveway with off-street parking for one car.