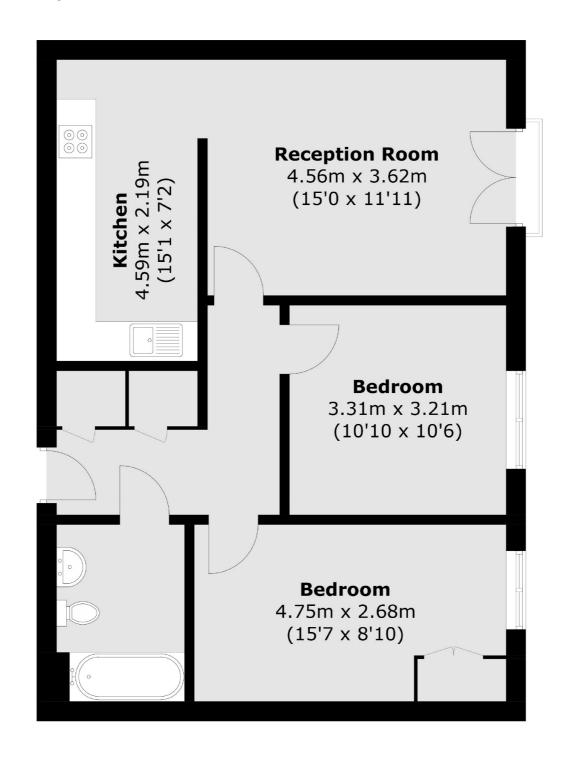

## Wood Lane, Isleworth, TW7

Total area (approx.): 67.5 sq. m (726.6 sq. ft)

Isleworth

Isleworth

TW74EP

Sales

568 London Road

020 8560 1177