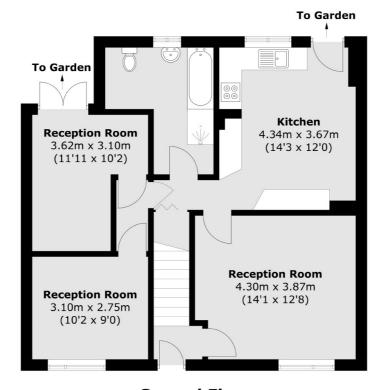

## Rosebery Road, KT1 £650,000

A spacious four bedroom family home sat on a good size corner plot offering significant potential for a new family to update and improve. There are three reception rooms on the ground floor, two currently being used as additional bedrooms, two large bathrooms and a separate WC. In addition, there is off-street parking, a large rear garden and no onward chain.

## Rosebery Road, Kingston Upon Thames, KT1

**First Floor** 

**Ground Floor** 

Total area (approx.): 125.8 sq. m (1354.1 sq. ft)

Kingston

KT11TG

Sales

4 Wood Street