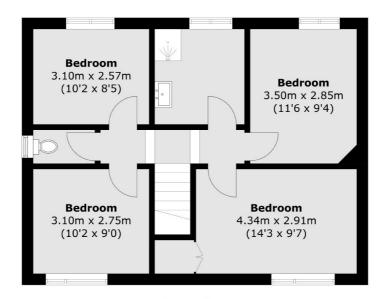

## Rosebery Road, KT1 £650,000

A spacious four bedroom family home sat on a good size corner plot offering significant potential for a new family to update and improve. There are three reception rooms on the ground floor, two currently being used as additional bedrooms, two large bathrooms and a separate WC. In addition, there is off-street parking, a large rear garden and no onward chain.

## Rosebery Road, Kingston Upon Thames, KT1

**First Floor** 

**Ground Floor** 

Total area (approx.): 125.8 sq. m (1354.1 sq. ft)

Kingston

KT11TG

Sales

4 Wood Street