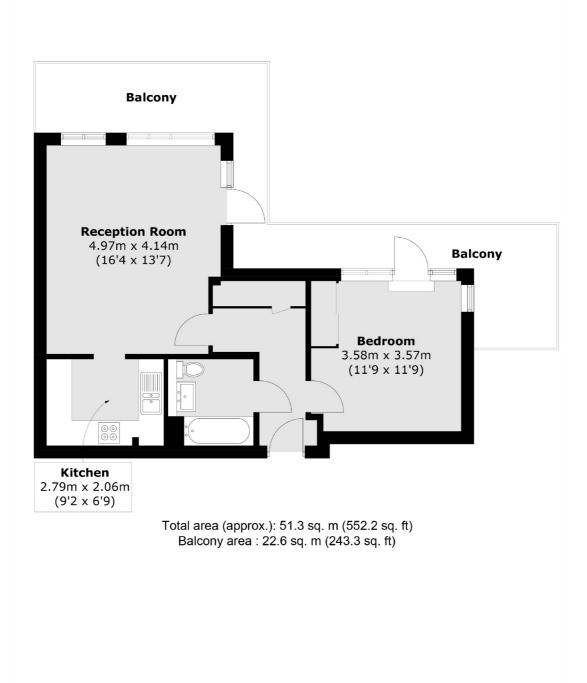

## Royal Quarter, KT2 £340,000

Graciously proportioned, this superb one double bedroom penthouse apartment enjoys it's own private wrap around balcony, integrated kitchen, spacious reception room and secure underground parking. The perfect first time buy or investment purchase.

#### Features

Penthouse Apartment Underground Parking Concierge Residents Gym Communal Gardens Private Wrap Around Balcony