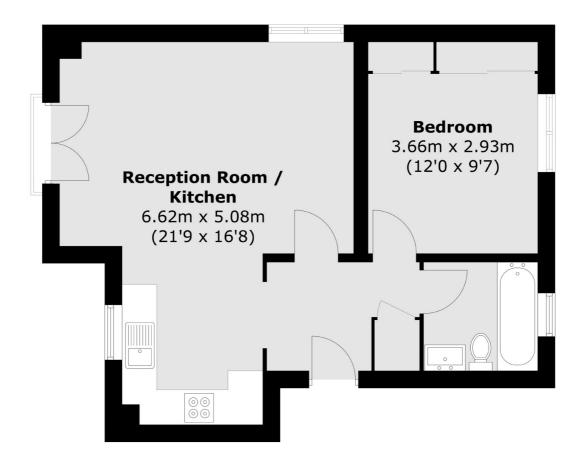

## John Austin Close, Kingston Upon Thames, KT2

Total area (approx.):47.3 sq. m (509.1 sq. ft)

Kingston

KT11TG

4 Wood Street

020 8546 3555

Kingston Upon Thames