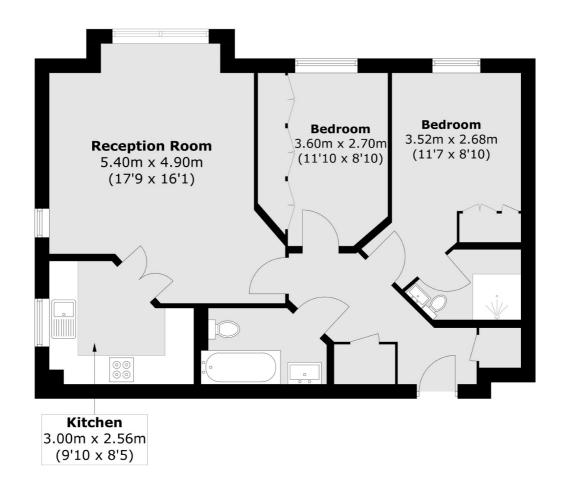

## Richmond Road, Kingston Upon Thames, KT2

Total area (approx.): 64.7 sq. m (696.4 sq. ft)

Kingston

KT11TG

4 Wood Street

020 8546 3555

Kingston Upon Thames