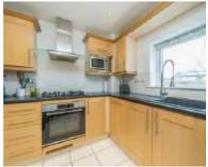

## Richmond Road, KT2

£485,000

A perfectly placed, raised ground floor apartment with a bright and airy feel. Well presented throughout with two double bedrooms, en suite and family bathroom. This is a great apartment with private residents parking and no onward chain.

## **Features**

Raised Ground Floor Two Double Bedrooms No Onward Chain Central Location Modern Gas Central Heating