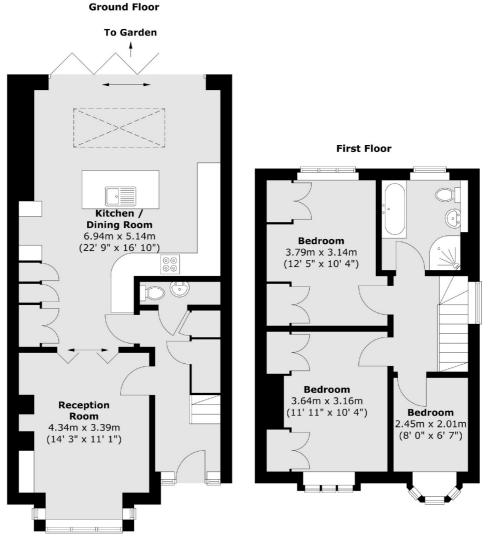

## Herbert Road, Kingston Upon Thames, KT1

Total area (approx.) : 95.6 sq. m (1029 sq. ft)

Kingston 4 Wood Street Kingston Upon Thames KT1 1TG Lettings 020 8546 3003 Energy Rating: . We aim to make our particulars both accurate and reliable. However they are not guaranteed; nor do they form part of an offer or contract. If you require clarification on any points then please contact us, especially if you're traveling some distance to view. Please note that appliances and heating systems have not been tested and therefore no warranties can be given as to their good working order.