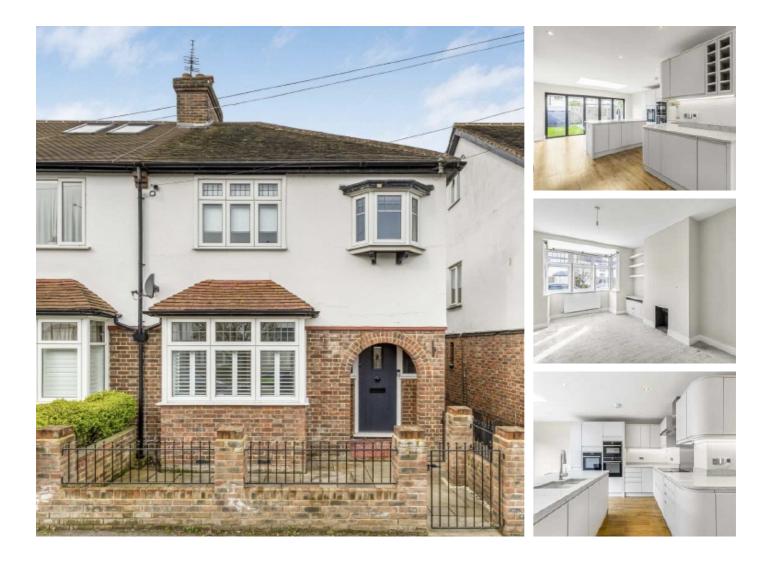

## Herbert Road, KT1 £2,900 Per calendar month

A delightful and fully refurbished semi detached house benefiting from three good size rooms and landscaped garden. The accommodation consists of bay fronted reception room, modern fitted kitchen and three bedrooms. Call us now to arrange a viewing.

Herbert Road Is conveniently situated for both Surbiton and Kingston stations, Athelston recreational ground is just at the end of the road, and there is a selection of outstanding local schools.

### Features

Three Bedrooms Refurbished Throughout To The Highest Of Standards Fantastic Size Garden Great Location New To The Rental Market Landscaped Garden