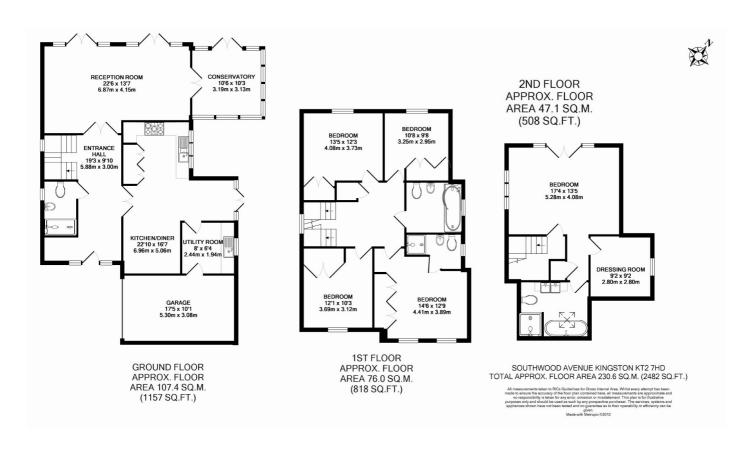

## Southwood Avenue, KT2

£6,500 Per calendar month

A substantial and beautifully presented family home located in the Coombe Estate. The house is spread over three floors and has a large kitchen family room, separate reception room, garage and off street parking.