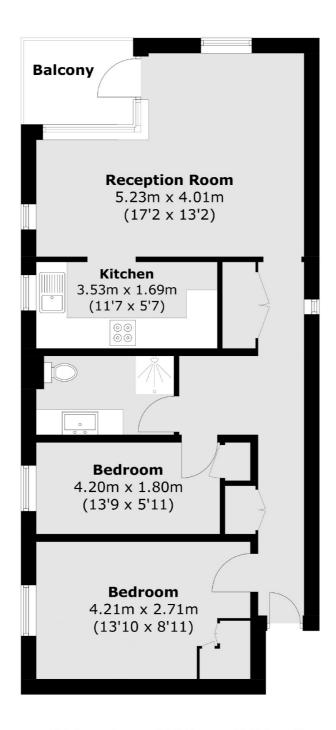

## Kingston Hill, Kingston Upon Thames, KT2

Total area (approx.): 59.7 sq. m ( 642.6 sq. ft) Balcony area : 3.5 sq. m ( 37.6 sq. ft)

Kingston

KT11TG

Sales

4 Wood Street

020 8546 3555

Kingston Upon Thames