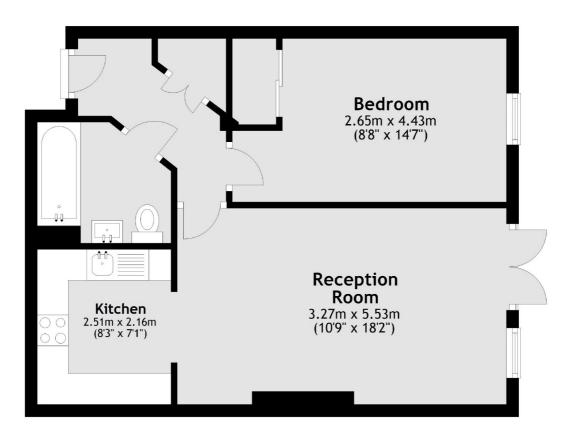

## Royal Quarter, Kingston Upon Thames, KT2

Total area: approx. 44.1 sq. metres (474.2 sq. feet)

Kingston

KT11TG

4 Wood Street

020 8546 3555

Kingston Upon Thames