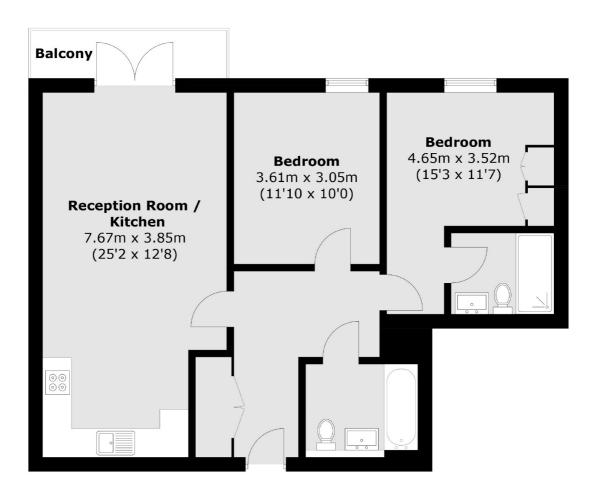

## Queenshurst Square, Kingston Upon Thames, KT2

**First Floor** 

Total area (approx.): 73.7 sq. m (793.3 sq. ft) Balcony : 4.1 sq. m (44.1 sq. ft)

020 8546 3555