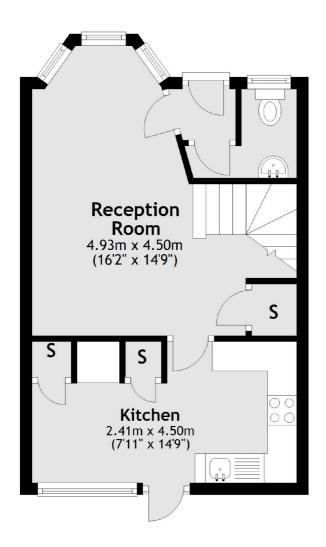

## Yeovilton Place, KT2 £600,000

A two double bedroom house ideally located in a highly desirable, residential part of Kingston, close to Ham. Benefitting from a spacious reception room, modern kitchen area with a dining space, great sized garden and parking space.

Located in a highly desirable and residential part of Kingston, Yeovilton Place is a peaceful road, just a short stroll to a scenic part of the River Thames close to Teddington Locks and Ham Lands Nature Reserve. This is also less than a mile riverside walk into Kingston town centre.

#### **Features**

Downstairs Cloakroom Allocated Parking Residential Road Two Double Bedrooms Attractive Garden Modern Kitchen

Kingston 020 8546 3555 dexters.co.uk

### Yeovilton Place, Kingston Upon Thames, KT2

#### **Ground Floor**



### First Floor



Total area: approx. 61.4 sq. metres (661.4 sq. feet)



020 8546 3555

Kingston