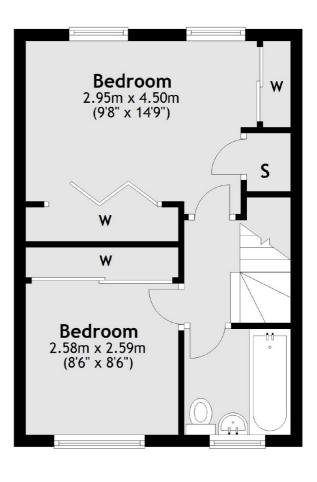

### First Floor

Total area: approx. 61.4 sq. metres (661.4 sq. feet)

020 8546 3555

Kingston