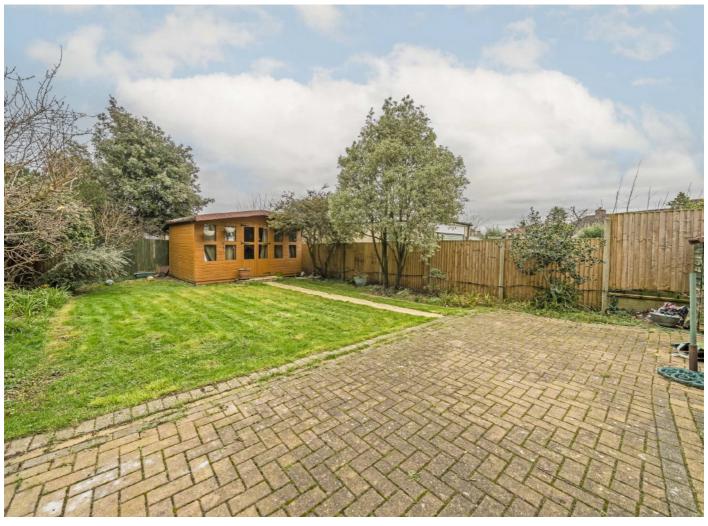

The first floor consists of a landing, two double bedrooms, a single bedroom and a modern and contemporary styled four piece family bathroom.

Outside to the front is a garden which is laid to lawn and block brick hardstanding providing offstreet parking for two vehicles. To the rear is a generous garden extending to approximately 50 ft which is mostly laid to lawn with flower and shrub boarders, rest laid to block brick patio with a large 145 sq.ft wooden outbuilding, which could be used as a home office.