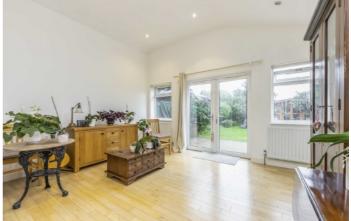

## Wilverley Crescent, KT3

The ground floor consists of an entrance porch, an entrance hall with staircase leading to the first floor landing, a reception room with French doors leading to the rear garden and a further two reception rooms, with one currently being used as a bedroom. There is also a fully fitted kitchen/dining room, a utility room with door leading to the rear garden and a separate cloakroom.

The first floor consists of a landing, two double bedrooms, a single bedroom and a modern and contemporary styled four piece family bathroom.

Outside to the front is a garden which is laid to lawn and block brick hardstanding providing offstreet parking for two vehicles. To the rear is a generous garden extending to approximately 50 ft which is mostly laid to lawn with flower and shrub boarders, rest laid to block brick patio with a large 145 sq.ft wooden outbuilding, which could be used as a home office.