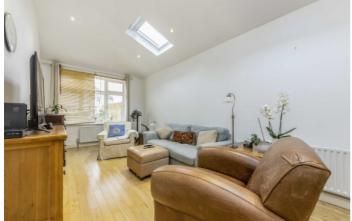

## Wilverley Crescent, KT3

The ground floor consists of an entrance porch, an entrance hall with staircase leading to the first floor landing, a reception room with French doors leading to the rear garden and a further two reception rooms, with one currently being used as a bedroom. There is also a fully fitted kitchen/dining room, a utility room with door leading to the rear garden and a separate cloakroom.