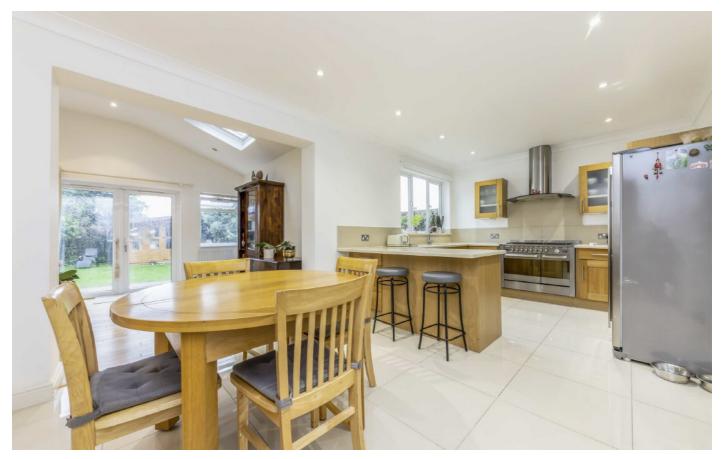

## Wilverley Crescent, KT3

The ground floor consists of an entrance porch, an entrance hall with staircase leading to the first floor landing, a reception room with French doors leading to the rear garden and a further two reception rooms, with one currently being used as a bedroom. There is also a fully fitted kitchen/dining room, a utility room with door leading to the rear garden and a separate cloakroom.