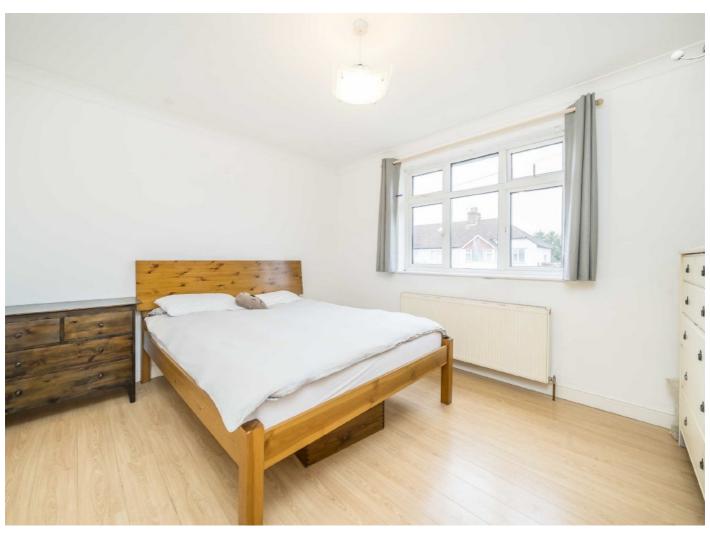

The first floor consists of a landing, two double bedrooms, a single bedroom and a modern and contemporary styled four piece family bathroom.

Outside to the front is a garden which is laid to lawn and block brick hardstanding providing offstreet parking for two vehicles. To the rear is a generous garden extending to approximately 50 ft which is mostly laid to lawn with flower and shrub boarders, rest laid to block brick patio with a large 145 sq.ft wooden outbuilding, which could be used as a home office.