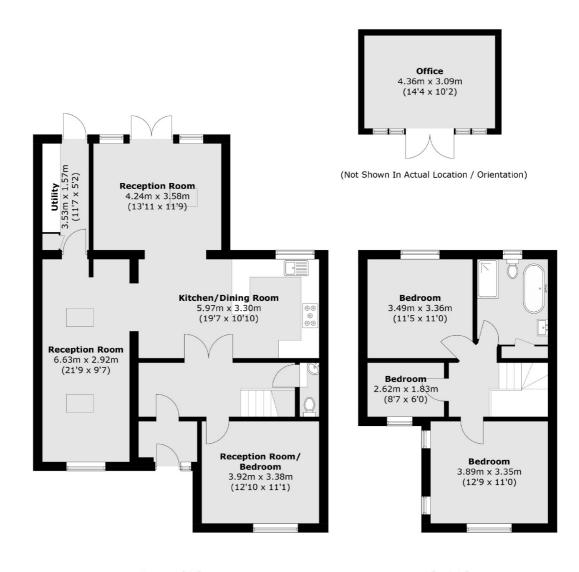

## Wilverley Crescent, KT3

The ground floor consists of an entrance porch, an entrance hall with staircase leading to the first floor landing, a reception room with French doors leading to the rear garden and a further two reception rooms, with one currently being used as a bedroom. There is also a fully fitted kitchen/dining room, a utility room with door leading to the rear garden and a separate cloakroom.

The first floor consists of a landing, two double bedrooms, a single bedroom and a modern and contemporary styled four piece family bathroom.

Outside to the front is a garden which is laid to lawn and block brick hardstanding providing offstreet parking for two vehicles. To the rear is a generous garden extending to approximately 50 ft which is mostly laid to lawn with flower and shrub boarders, rest laid to block brick patio with a large 145 sq.ft wooden outbuilding, which could be used as a home office.

### Wilverley Crescent, New Malden, KT3

Ground Floor First Floor

Total area (approx.): 138.8 sq. m (1,494.0 sq. ft) Office area : 13.5 sq. m (145.3 sq. ft)

020 8546 3555