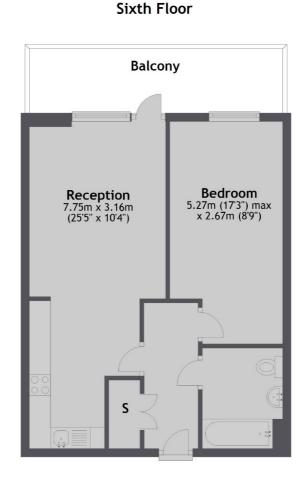

### Skerne Road, Kingston Upon Thames, KT2

Main area: Approx. 46.1 sq. metres (496.1 sq. feet) Plus balconies, approx. 10.1 sq. metres (108.7 sq. feet)

Kingston 4 Wood Street Kingston Upon Thames KT1 1TG Sales 020 8546 3555 Energy Rating: B. We aim to make our particulars both accurate and reliable. However they are not guaranteed; nor do they form part of an offer or contract. If you require clarification on any points then please contact us, especially if you're traveling some distance to view. Please note that appliances and heating systems have not been tested and therefore no warranties can be given as to their good working order.