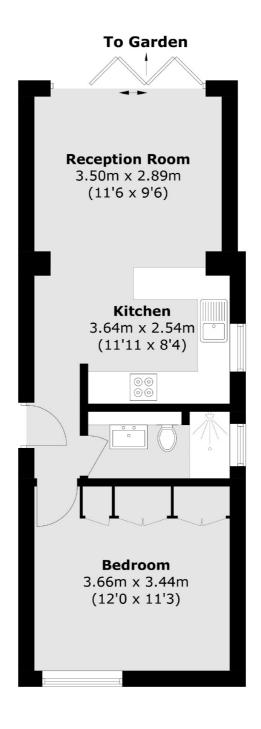

## Fassett Road, Kingston Upon Thames, KT1

Total area (approx.): 39.3 sq. m (423 sq. ft)

Kingston

KT11TG

Sales

4 Wood Street

020 8546 3555

Kingston Upon Thames