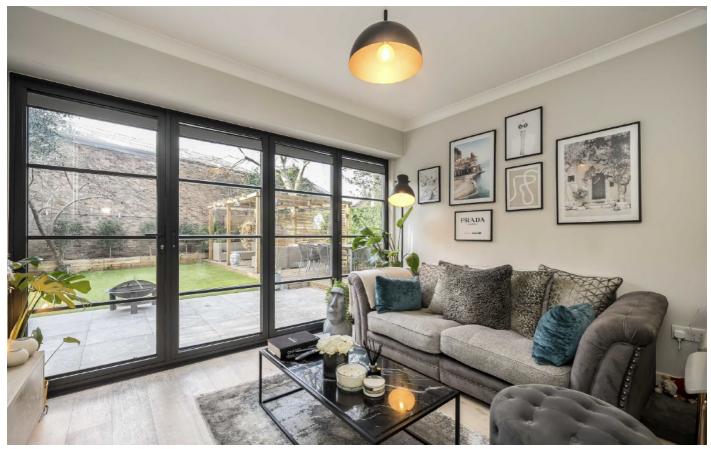

The bathroom is beautifully finished with a large walk in shower, built in cabinets and stylish tiled walls. The living room is open plan to the fabulous fitted kitchen with an attractive breakfast bar separating the two areas. The sitting room has large bi-folding doors leading directly onto the private rear garden.

Outside to the front, the apartment is accessed via it's own front door to the side of the building. To the rear is the incredible private garden with a large artificial lawn, large decked area with a pergola and a lovely patio with contemporary patterned tiles. The large brick wall to the rear of the garden will be a spectacular colourful space in the summer when the climbing flowers are in full bloom.