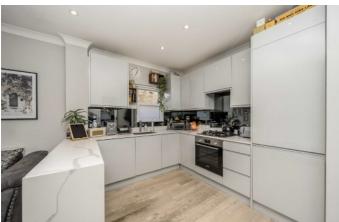

The bathroom is beautifully finished with a large walk in shower, built in cabinets and stylish tiled walls. The living room is open plan to the fabulous fitted kitchen with an attractive breakfast bar separating the two areas. The sitting room has large bi-folding doors leading directly onto the private rear garden.