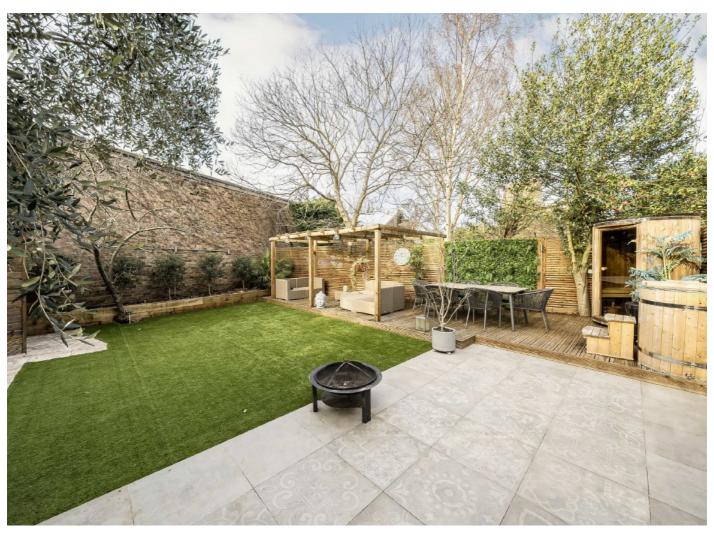

Outside to the front, the apartment is accessed via it's own front door to the side of the building. To the rear is the incredible private garden with a large artificial lawn, large decked area with a pergola and a lovely patio with contemporary patterned tiles. The large brick wall to the rear of the garden will be a spectacular colourful space in the summer when the climbing flowers are in full bloom.