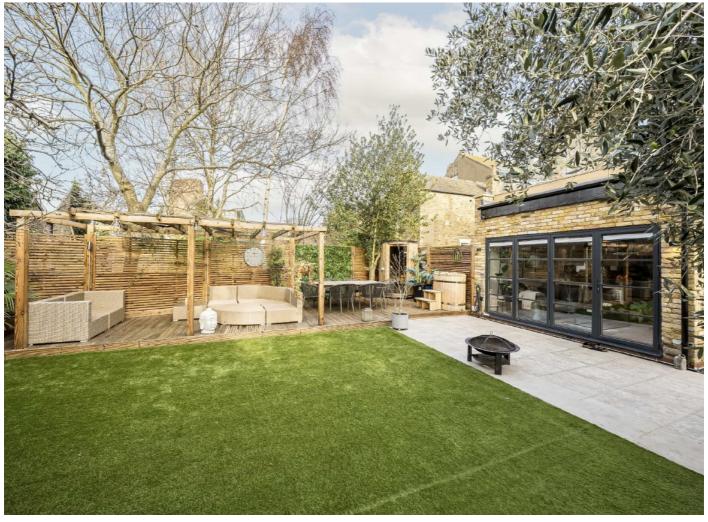

The bathroom is beautifully finished with a large walk in shower, built in cabinets and stylish tiled walls. The living room is open plan to the fabulous fitted kitchen with an attractive breakfast bar separating the two areas. The sitting room has large bi-folding doors leading directly onto the private rear garden.

Outside to the front, the apartment is accessed via it's own front door to the side of the building. To the rear is the incredible private garden with a large artificial lawn, large decked area with a pergola and a lovely patio with contemporary patterned tiles. The large brick wall to the rear of the garden will be a spectacular colourful space in the summer when the climbing flowers are in full bloom.