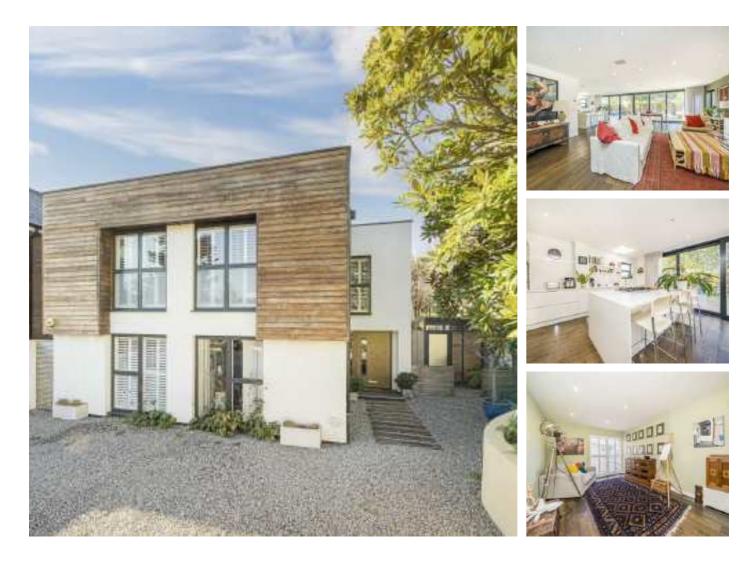

## Coombe Lane West, KT2 £7,500 Per calendar month

A contemporary, detached family residence, with four bedrooms and four bathrooms. Complete with garden room and a stunning landscaped garden, offering exceptional living. Built with uncompromising quality and originality, the high specification materials blend seamlessly with state-of-the-art design and architecture.

## Features

Four Bedrooms Studio With Underfloor Heating Gated Property With Ample Off Street Parking Large Garden With Studio Solar Panels New To The Rental Market