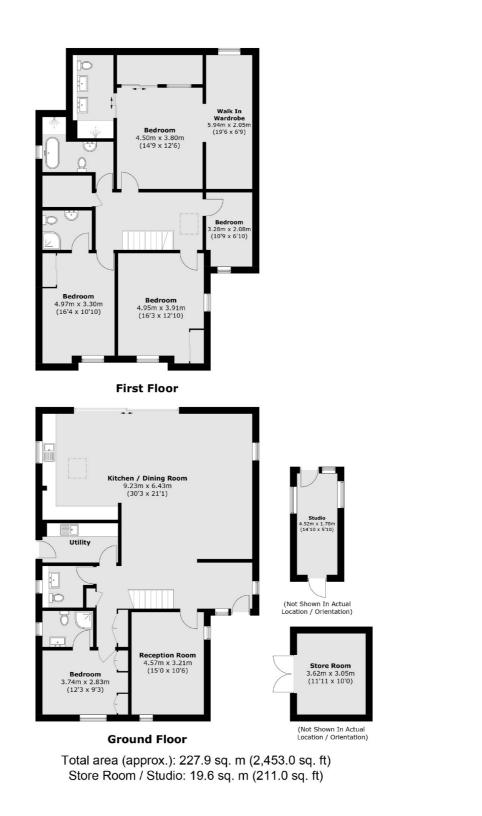

## Coombe Lane West, KT2 £7,500 Per calendar month

A contemporary, detached family residence, with four bedrooms and four bathrooms. Complete with garden room and a stunning landscaped garden, offering exceptional living. Built with uncompromising quality and originality, the high specification materials blend seamlessly with state-of-the-art design and architecture.

## Features

Four Bedrooms Studio With Underfloor Heating Gated Property With Ample Off Street Parking Large Garden With Studio Solar Panels New To The Rental Market