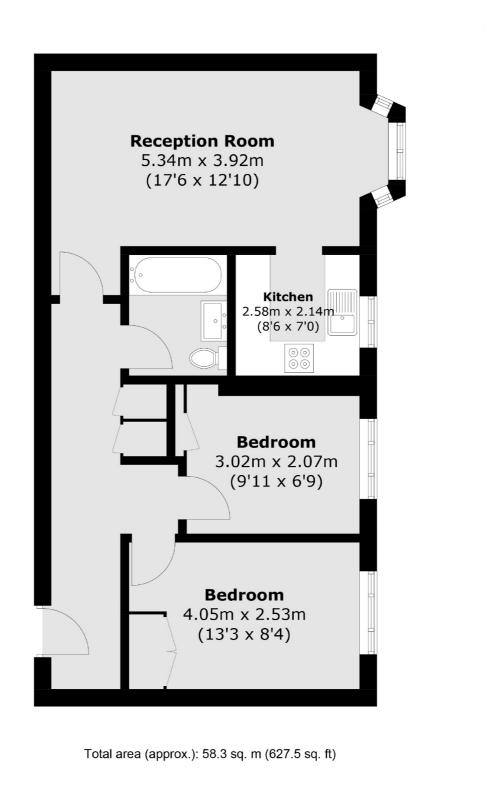

## Sigrist Square, KT2 £370,000

A well presented ground floor, two bedroom apartment located in a popular gated development with parking and communal gardens. The property offers spacious living in a central Kingston Location, walking distance from lots of local amenities.

### Features

Ground Floor Two Bedroom Apartment Allocated Parking Gated Development Communal Gardens Central Location