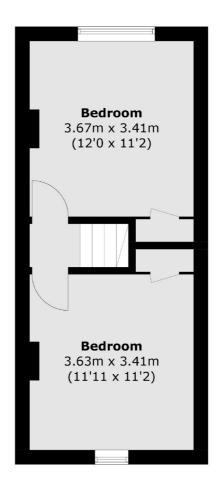

## **Dexters**



## Bearfield Road, KT2

£565,000

A great opportunity to purchase a pretty two bedroom Victorian cottage, offered with no onward chain and a great opportunity to update, improve and add value. Although the current layout is very popular, there is potential to extend to the rear, first floor and loft to create a sizable family home, subject to the required planning permissions.

Bearfield Road is a quiet residential road perfectly placed in North Kingston yet just a few hundred yards to Canbury Gardens and the River Thames.

## **Features**

Two Double Bedrooms
Two Reception Rooms
Private Rear Garden
No Onward Chain
In Need Of Modernisation
Great Potential

## Bearfield Road, Kingston Upon Thames, KT2





**Ground Floor** 

Kingston

KT11TG

Sales

4 Wood Street

020 8546 3555

Kingston Upon Thames

**First Floor** 

Total area (approx.): 66.6 sq. m (716.9 sq. ft)