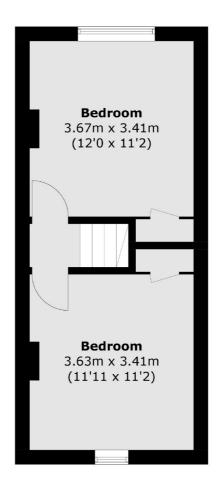

## **Dexters**



## Bearfield Road, KT2

£550,000

A great opportunity to purchase a pretty two bedroom Victorian cottage, offered with no onward chain and a great opportunity to update, improve and add value. Although the current layout is very popular, there is potential to extend to the rear, first floor and loft to create a sizable family home, subject to the required planning permissions.

Bearfield Road is a quiet residential road perfectly placed in North Kingston yet just a few hundred yards to Canbury Gardens and the River Thames.

## **Features**

Two Double Bedrooms
Two Reception Rooms
Private Rear Garden
No Onward Chain
In Need Of Modernisation
Great Potential

## Bearfield Road, Kingston Upon Thames, KT2





**Ground Floor** 

Kingston

KT11TG

Sales

4 Wood Street

020 8546 3555

Kingston Upon Thames

**First Floor** 

Total area (approx.): 66.6 sq. m (716.9 sq. ft)