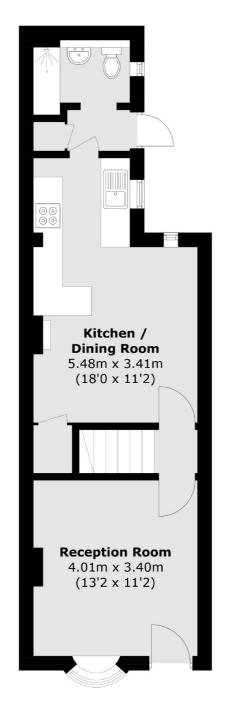

## Bearfield Road, Kingston Upon Thames, KT2

**Ground Floor** 

Kingston

KT11TG

Sales

4 Wood Street

020 8546 3555

Kingston Upon Thames

**First Floor** 

Total area (approx.): 66.6 sq. m (716.9 sq. ft)