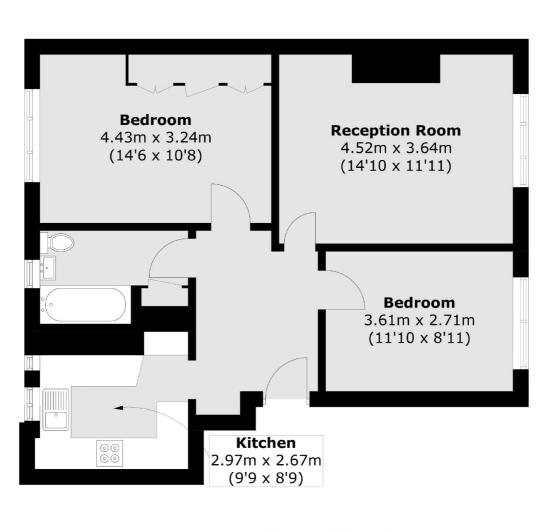

## Birkenhead Avenue, Kingston Upon Thames, KT2

Total area (approx.): 64.1 sq. m (689.9 sq. ft)

Kingston 4 Wood Street Kingston Upon Thames KT11TG Sales 020 8546 3555 Energy Rating: . We aim to make our particulars both accurate and reliable. However they are not guaranteed; nor do they form part of an offer or contract. If you require clarification on any points then please contact us, especially if you're traveling some distance to view. Please note that appliances and heating systems have not been tested and therefore no warranties can be given as to their good working order.