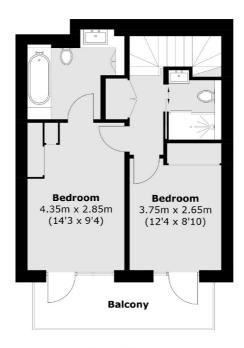

### **First Floor**

### **Ground Floor**

Total area (approx.): 78.9 sq. m (849.2 sq. ft) (Excluding External Cupboard) Balcony: 7.1 sq. m (76.4 sq. ft)

Surbiton

KT64QU

New Homes West London

20 Claremont Road