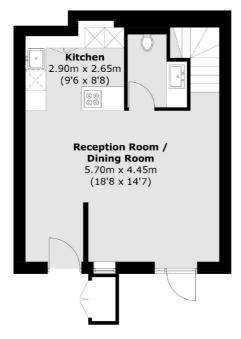

### **Ground Floor**

Total area (approx.): 78.9 sq. m (849.2 sq. ft) (Excluding External Cupboard) Balcony: 7.1 sq. m (76.4 sq. ft)

Surbiton

KT64QU

New Homes West London

20 Claremont Road