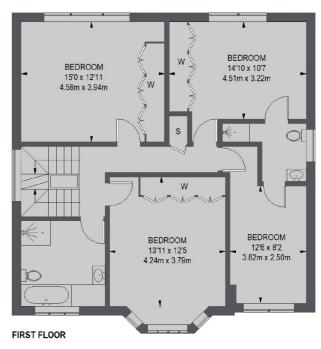

## Albion Road, KT2

£7,995 Per calendar month

SHORT TERM RENTAL - This exceptional detached property offers space and style for the growing family. The property has plenty of entertaining space, five bedrooms and a large rear garden.

## **Features**

Five Bedrooms
Detached Home
Landscaped Garden
Modern Interior
Private Road
Close To Transport Links

Kingston 020 8546 3003 dexters.co.uk

## Albion Road, Kingston Upon Thames, KT2

Kingston

Lettings

4 Wood Street

020 8546 3003

Kingston Upon Thames KT1 1TG

TOTAL APPROX. FLOOR AREA 2914 SQ. FT. (270.71 SQ. M.)