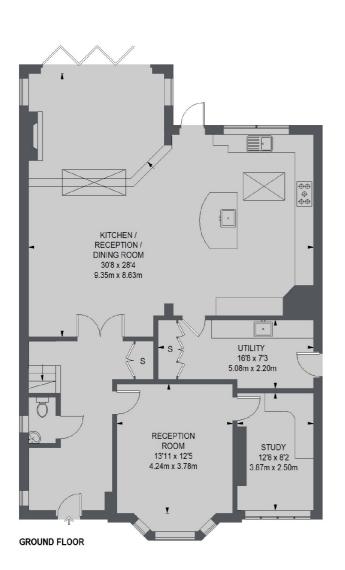

## Albion Road, KT2

£7,995 Per calendar month

SHORT TERM RENTAL - This exceptional detached property offers space and style for the growing family. The property has plenty of entertaining space, five bedrooms and a large rear garden.

## **Features**

Five Bedrooms
Detached Home
Landscaped Garden
Modern Interior
Private Road
Close To Transport Links

Kingston 020 8546 3003 dexters.co.uk

## Albion Road, Kingston Upon Thames, KT2

Kingston

Lettings

4 Wood Street

020 8546 3003

Kingston Upon Thames KT1 1TG

TOTAL APPROX. FLOOR AREA 2914 SQ. FT. (270.71 SQ. M.)