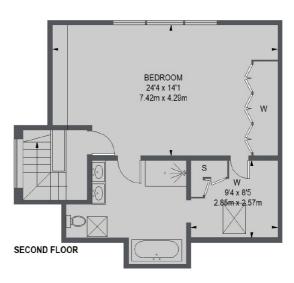

## Albion Road, KT2

£7,995 Per calendar month

SHORT TERM RENTAL - This exceptional detached property offers space and style for the growing family. The property has plenty of entertaining space, five bedrooms and a large rear garden.

## **Features**

Five Bedrooms
Detached Home
Landscaped Garden
Modern Interior
Private Road
Close To Transport Links

Kingston 020 8546 3003 dexters.co.uk

## Albion Road, Kingston Upon Thames, KT2

Kingston

Lettings

4 Wood Street

020 8546 3003

Kingston Upon Thames KT1 1TG

TOTAL APPROX. FLOOR AREA 2914 SQ. FT. (270.71 SQ. M.)