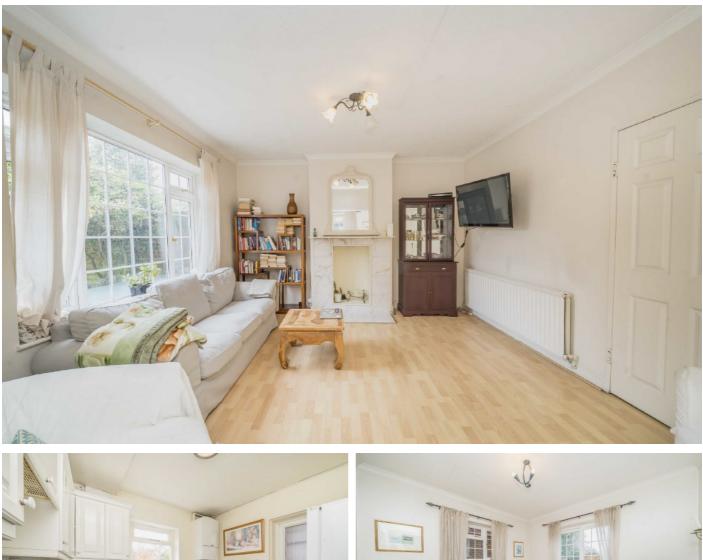

## **Beechcroft Avenue, KT3**

The ground floor entrance hall provides access to the separate WC as well as the large open plan lounge/dining room which in turn leads into the spacious, fitted kitchen.

On the first floor are three bedrooms, two double and one single. There is also a family bathroom to service each of the bedrooms. On the second floor are the remaining two bedrooms and bathroom.