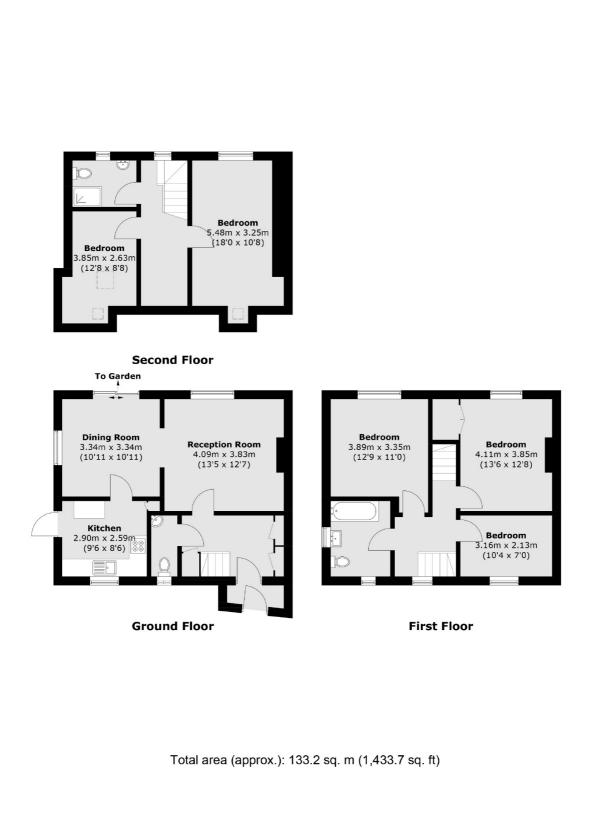

## **Beechcroft Avenue, KT3**

The ground floor entrance hall provides access to the separate WC as well as the large open plan lounge/dining room which in turn leads into the spacious, fitted kitchen.

On the first floor are three bedrooms, two double and one single. There is also a family bathroom to service each of the bedrooms. On the second floor are the remaining two bedrooms and bathroom.