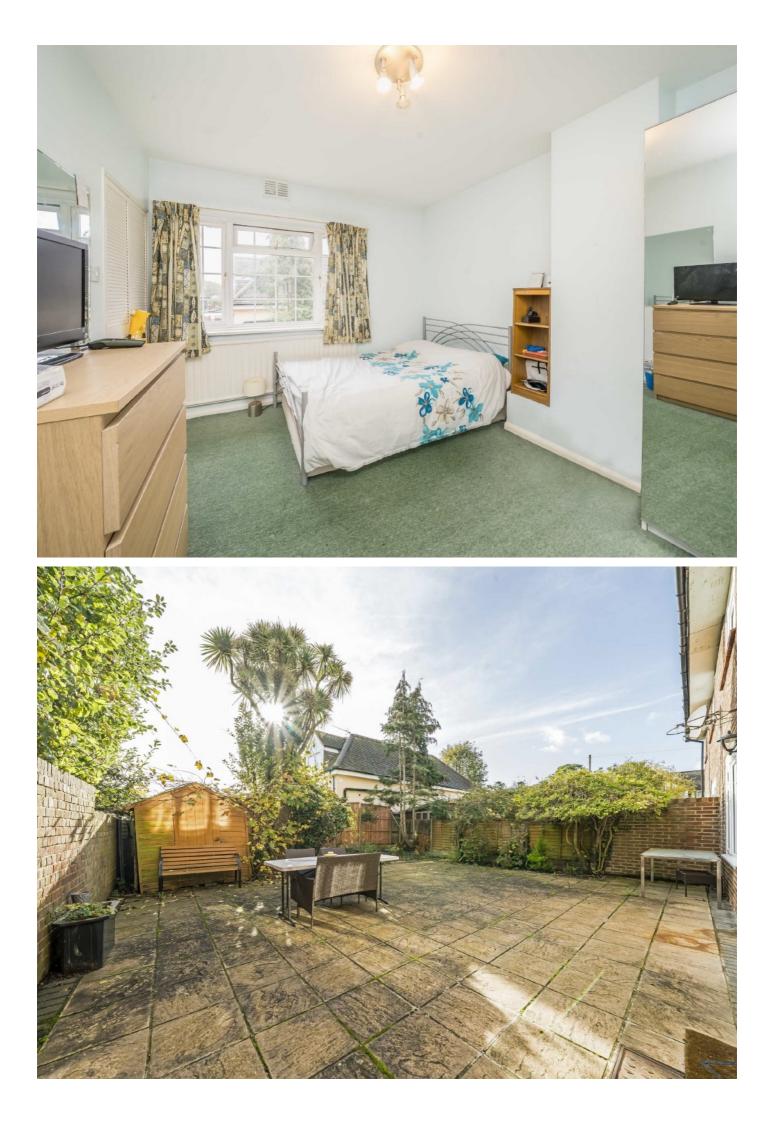

## **Beechcroft Avenue, KT3**

The ground floor entrance hall provides access to the separate WC as well as the large open plan lounge/dining room which in turn leads into the spacious, fitted kitchen.

On the first floor are three bedrooms, two double and one single. There is also a family bathroom to service each of the bedrooms. On the second floor are the remaining two bedrooms and bathroom.

Outside to the front is the private driveway that provides off-street parking for several cars and to the rear is the wide and easily maintained garden which is mainly paved for convenience.