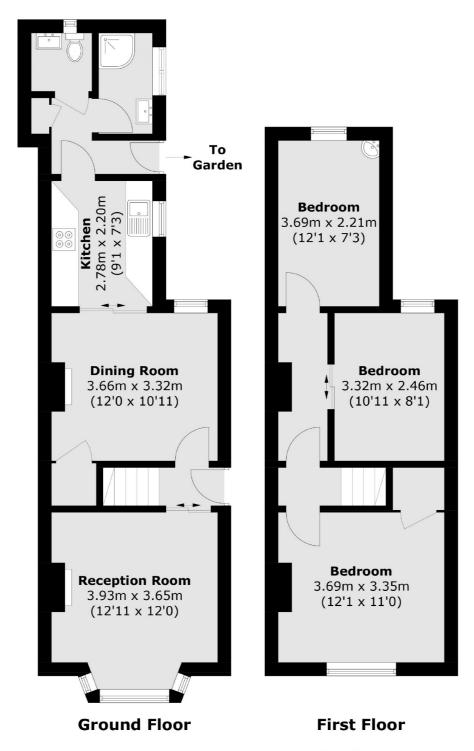

## Elm Road, KT2 £625,000

A great opportunity to buy a three bedroom, Victorian, semi-detached house in North Kingston with huge potential to improve and extend, subject to the usual permissions. The house is currently laid out with two reception rooms, kitchen and bathroom on the ground floor and the three bedrooms on the first floor. This house is perfect for someone looking for a house they can make their own.

## Elm Road, Kingston Upon Thames, KT2

Total area (approx.): 82.8 sq. m (891.2 sq. ft)

Kingston

KT11TG

Sales

4 Wood Street

020 8546 3555

Kingston Upon Thames