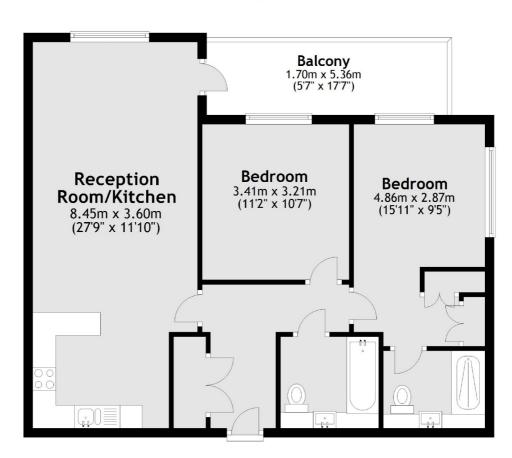

## Queenshurst Square, Kingston Upon Thames, KT2

Main area: Approx. 72.2 sq. metres (777.5 sq. feet)
Plus balconies, approx. 9.1 sq. metres (97.7 sq. feet)

020 8546 3555