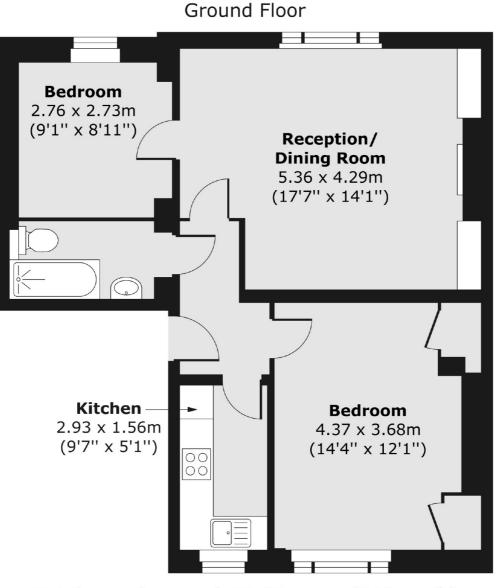

## Anglesea Road, Kingston Upon Thames, KT1

Total area (approx.) 60.05 sq. m (646 sq. ft)

Kingston 4 Wood Street Kingston Upon Thames KT1 1TG Sales 020 8546 3555 Energy Rating: C. We aim to make our particulars both accurate and reliable. However they are not guaranteed; nor do they form part of an offer or contract. If you require clarification on any points then please contact us, especially if you're traveling some distance to view. Please note that appliances and heating systems have not been tested and therefore no warranties can be given as to their good working order.