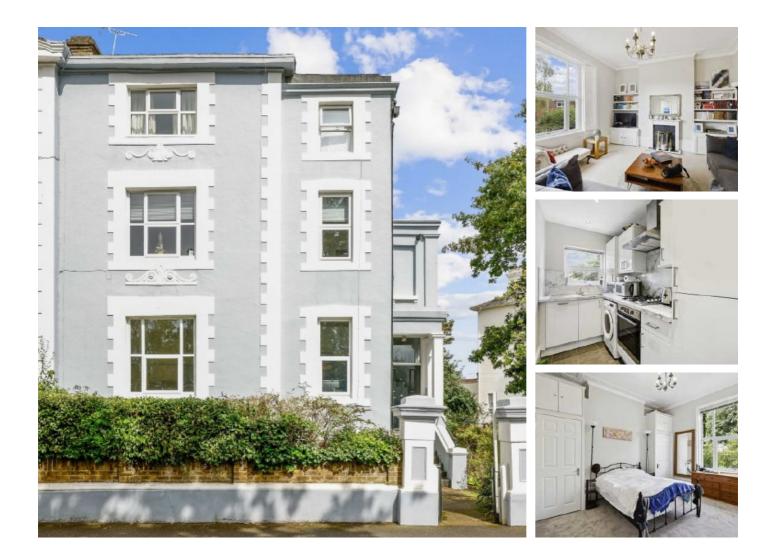

## Anglesea Road, KT1 £475,000

Located on the popular River Roads between Kingston and Surbiton is this spacious two bedroom, raised ground floor apartment forming part of this wonderful period building. The lounge has a fireplace, large windows and stunning original cornicing and window shutters.

Anglesea Road is a lovely residential road off the Portsmouth Road and just 250 yards to the banks of the River Thames. It is also ideally placed being equidistant and just half a mile to Surbiton Station as well as Kingston town centre.

### Features

Raised Ground Floor Two Bedrooms Beautiful Period Building Shared Garden Allocated Parking No Onward Chain