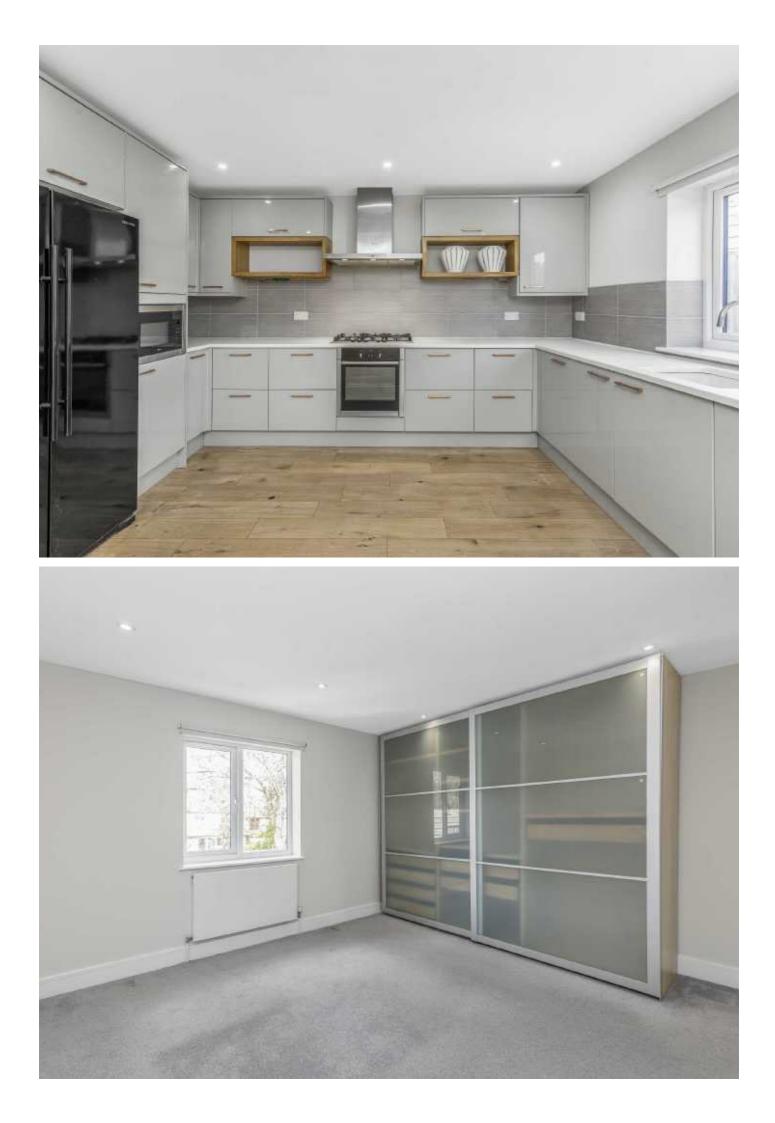

## Windermere Road, SW15

The ground floor accommodation consists of a large entrance hall with a storage cupboard and staircase leading to the first floor landing, two reception rooms, a spectacular extended kitchen/dining/living room with distinct living and dining areas with bi-fold doors leading to the rear garden and a recessed open plan fitted kitchen with integrated appliances and a separate utility/cloakroom.

The first floor accommodation consists of a large landing with a storage cupboard and staircase leading to the second floor landing, a master double bedroom with a modern and contemporary styled ensuite shower room, three further double bedrooms a modern and contemporary styled family bathroom.

The second floor accommodation consists of a landing providing access to eaves storage space, a double bedroom with a fitted wardrobe and a modern and contemporary styled ensuite shower room and a separate loft room.