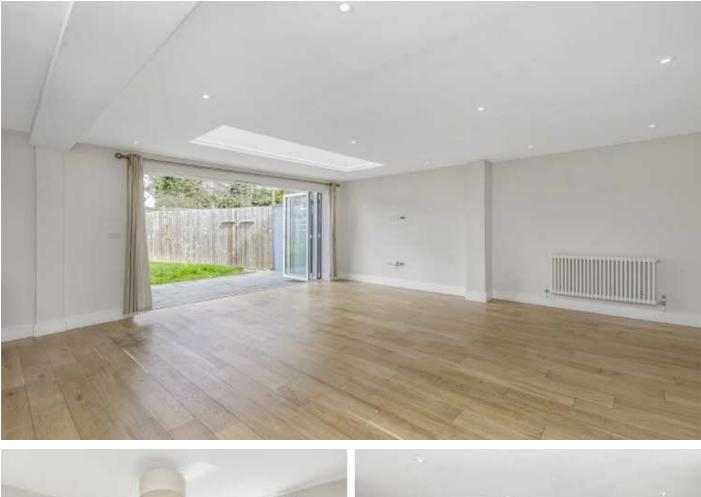

## Windermere Road, SW15

The ground floor accommodation consists of a large entrance hall with a storage cupboard and staircase leading to the first floor landing, two reception rooms, a spectacular extended kitchen/dining/living room with distinct living and dining areas with bi-fold doors leading to the rear garden and a recessed open plan fitted kitchen with integrated appliances and a separate utility/cloakroom.

Outside to the front is a garden which is mostly laid to stone gravel providing off street parking for two vehicles, a wooden gate provides side access to the rear. To the rear is a large garden which is mostly laid to lawn with a large patio area.