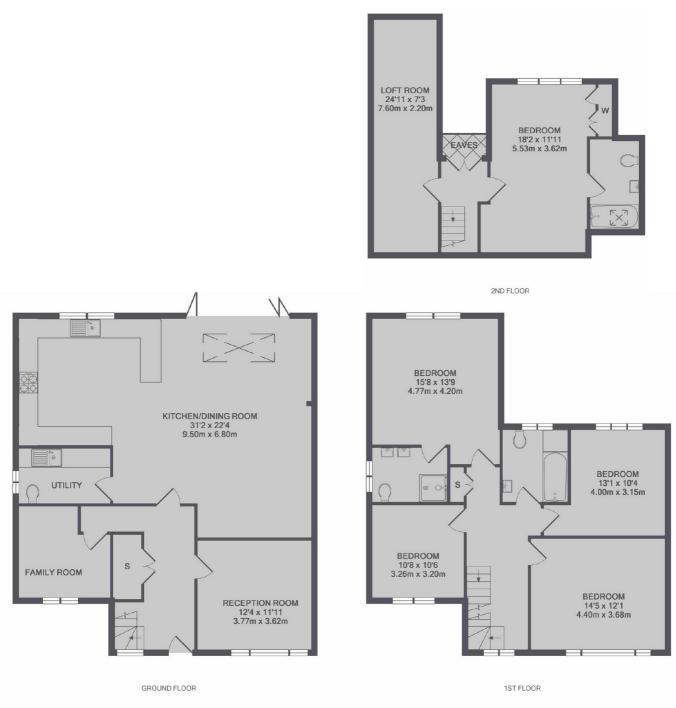

## Windermere Road, SW15

The ground floor accommodation consists of a large entrance hall with a storage cupboard and staircase leading to the first floor landing, two reception rooms, a spectacular extended kitchen/dining/living room with distinct living and dining areas with bi-fold doors leading to the rear garden and a recessed open plan fitted kitchen with integrated appliances and a separate utility/cloakroom.

The first floor accommodation consists of a large landing with a storage cupboard and staircase leading to the second floor landing, a master double bedroom with a modern and contemporary styled ensuite shower room, three further double bedrooms a modern and contemporary styled family bathroom.

The second floor accommodation consists of a landing providing access to eaves storage space, a double bedroom with a fitted wardrobe and a modern and contemporary styled ensuite shower room and a separate loft room.

### Windermere Road, London, SW15

TOTAL APPROX. FLOOR AREA 2376 SQ.FT. (220.7 SQ.M.)

Kingston 4 Wood Street Kingston Upon Thames KT1 1TG Sales 020 8546 3555 Energy Rating: C. We aim to make our particulars both accurate and reliable. However they are not guaranteed; nor do they form part of an offer or contract. If you require clarification on any points then please contact us, especially if you're traveling some distance to view. Please note that appliances and heating systems have not been tested and therefore no warranties can be given as to their good working order.