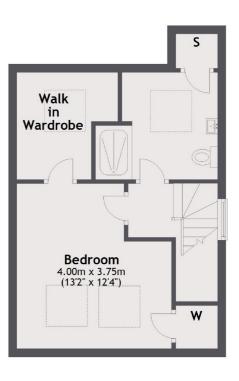

Upstairs on the first floor are three bedrooms, two of which are doubles, and a family bathroom. On the top floor you will find the master bedroom complete with en suite shower room, fitted dressing room and air conditioning.

### First Floor