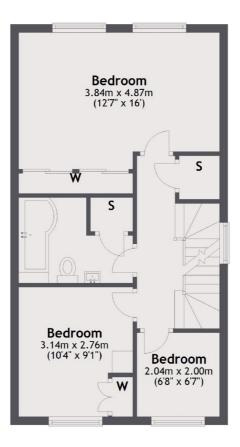

Upstairs on the first floor are three bedrooms, two of which are doubles, and a family bathroom. On the top floor you will find the master bedroom complete with en suite shower room, fitted dressing room and air conditioning.

### First Floor