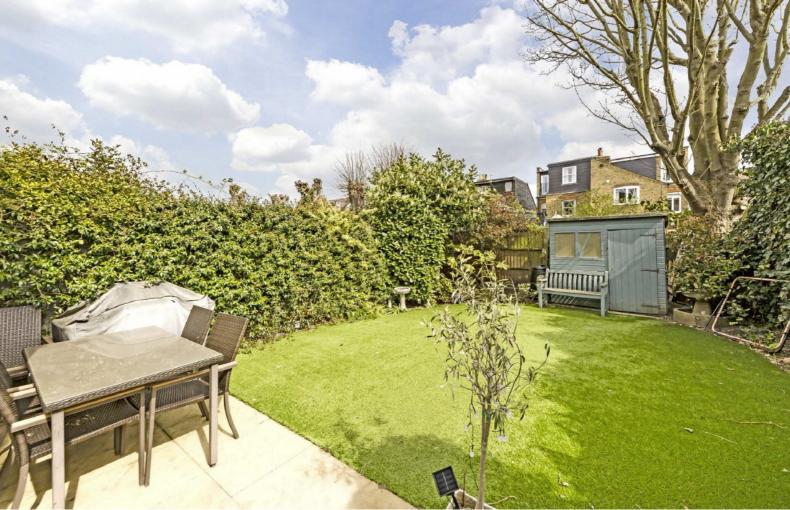

### Percy Road, Hampton, TW12

The ground floor has a lovely open plan kitchen/diner leading on to the rear reception with doors onto a private garden with side access. There is also a useful downstairs cloakroom and storage.

A real bonus is the off-street parking spaces for two cars and the landscaped communal gardens to the front of the house. This has been a huge benefit for the young families that live here providing a safe and enjoyable place to play.