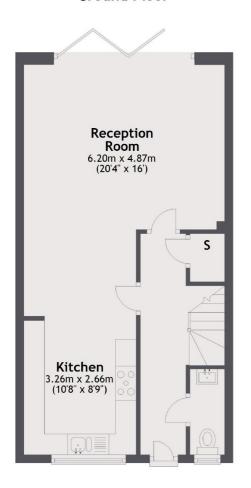

### Percy Road, Hampton, TW12

The ground floor has a lovely open plan kitchen/diner leading on to the rear reception with doors onto a private garden with side access. There is also a useful downstairs cloakroom and storage.

#### **Ground Floor**