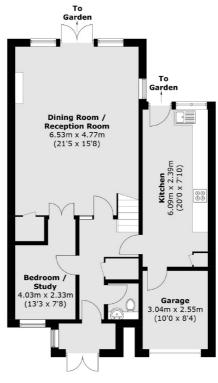

## **Features**

Four Bedrooms
Detached
Off Street Parking
Garage
Study
South Facing Garden

## Winchilsea Crescent, West Molesey, KT8

First Floor

**Ground Floor** 

Total area (approx.): 128.8 sq. m (1,386.4 sq. ft)

020 8255 7777