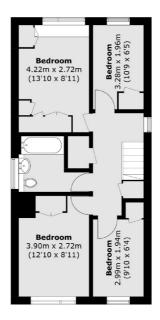

## **Features**

Four Bedrooms
Detached
Off Street Parking
Garage
Study
South Facing Garden

## Winchilsea Crescent, West Molesey, KT8

First Floor

**Ground Floor** 

Total area (approx.): 128.8 sq. m (1,386.4 sq. ft)

020 8255 7777